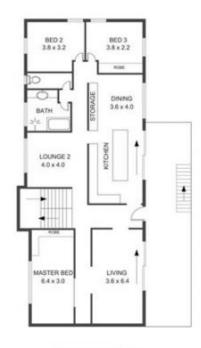

FIRST FLOOR

**AREA** 

GROUND FLOOR : 215.00 sq.m FIRST FLOOR : 215.00 sq.m

TOTAL : 430.00 sq.m

## 8 MOONDARGA