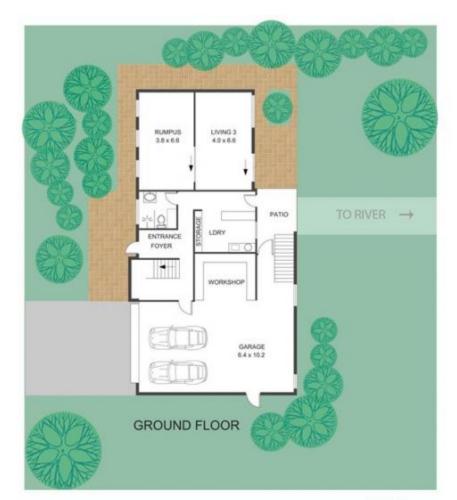

FIRST FLOOR

**AREA** 

GROUND FLOOR : 215.00 sq.m FIRST FLOOR : 215.00 sq.m

TOTAL : 430.00 sq.m

## 8 MOONDARGA