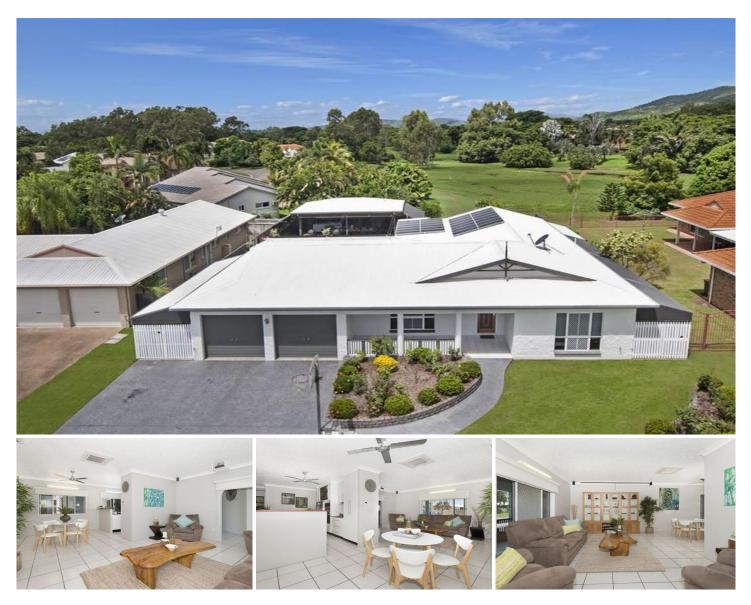

## 59 Eucalyptus Avenue ANNANDALE QLD

This is a home that provides an oasis for living and entertaining while ensuring solidarity of build. Comfortable at every turn, you will love the free-flowing layout and the tasteful updates of kitchen and bathrooms. Backing onto parkland with no rear neighbours means that the massive undercover entertaining area with pizza oven is ideally situated for celebration.

It is the extras that will stun, like ducted vacuum, 5KV solar, remote control pool sail, waterproof roller blinds and outdoor kitchen. As if the combination of luxury and comfort isn't enough, you can work from home in the separate built -in office.