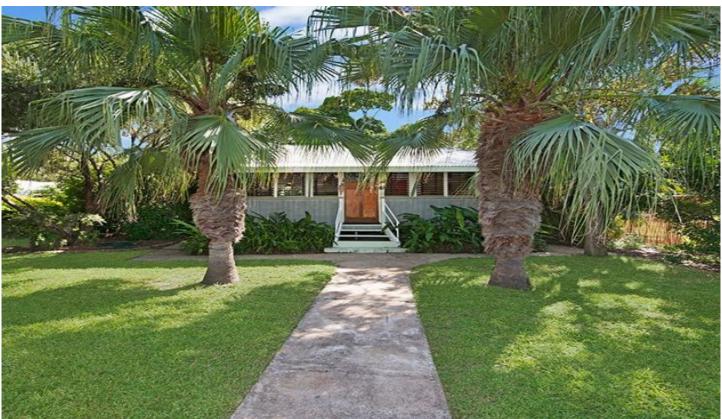

## 77 Findlater Street OONOONBA QLD

With Purpose-Built Relatives Self-Contained Quarters"...!!!

With good looking street appeal and blessed with an enviable 1012sqm tropically landscaped allotment, this girl has a lot to flaunt. She has an innate energy and is ready to move into with lovely character bathroom and spacious timber kitchen.

## Features:

- Lowset Queenslander with abundance of character
- Located within a quiet street with easy access to the City

3 📭 2 🖺 2 🖨

**Price** : \$ 280,000 **Land Size** : 1012 sgm

View: https://www.kingsberry.com.au/sale/qld/tow