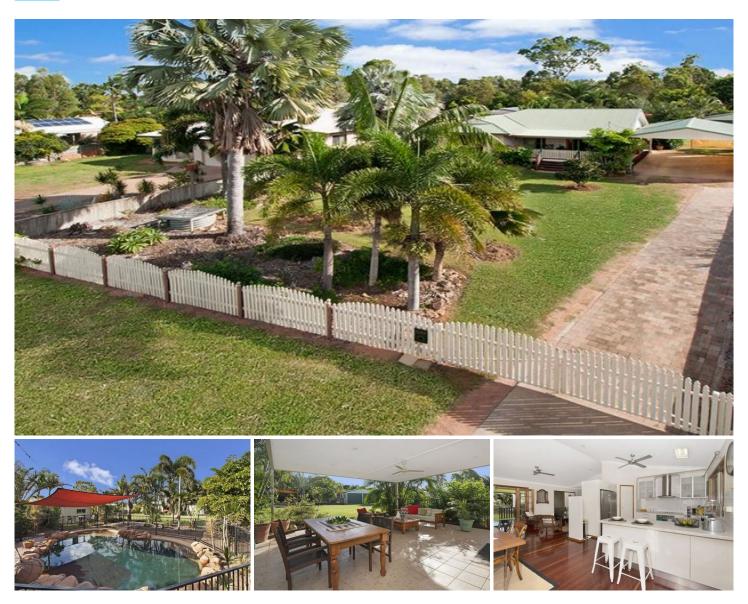

## **39 Coutts Drive BUSHLAND BEACH QLD**

This beautifully presented and lovingly maintained home is just the place for a young family. Situated in the original established area of Bushland Beach, it is set on an enormous 1803m2 block and an easy stroll away from the beachfront.

- Charming homely feel with a lovely big front verandah leading to a welcoming entry

- Spacious open plan living area has timber french doors leading to the expansive undercover rear patio, just the place to entertain and admire your private back garden

- Modern country style kitchen will suit the enthusiastic chef with corner pantry, glass fronted overhead cupboards and large fridge alcove

- Beautiful bathroom features a corner spa, rain shower and timber vanity.

- Gleaming timber floors throughout
- Beautiful sea breezes yet airconditioning is also provided

3 🍋 1 🟪 6 🚘

| Price     | : \$ 385,0  |
|-----------|-------------|
| Land Size | : 1803 sc   |
| View      | : https://v |