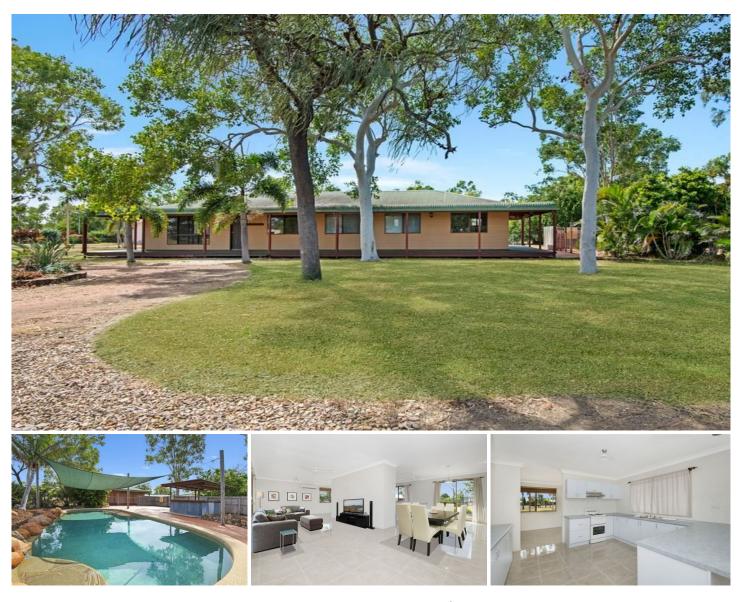

## 36 Havenwood Drive MOUNT LOW QLD

Good old country living will be yours for your family to enjoy as the owner of this lovely homestead. A home where the current owners were happy to raise their children, it offers features which accentuate a good family lifestyle.

- Homestead style with spacious bull nosed wrap around verandahs along the front and sides of the home

- Upgrades include new floor tiles to the living and hallway plus new carpet to the bedrooms

- All bedrooms are generous size.
- The master has an ensuite and walk in robe

- The 'I'shaped living dining is light filled with an abundance of big windows

- The decent sized pebblecrete pool with waterfall and seating is set amongst a spacious garden with adjacent entertaining area

- An outdoor kitchen here has been the centre of many

https://www.kingsberry.com.au