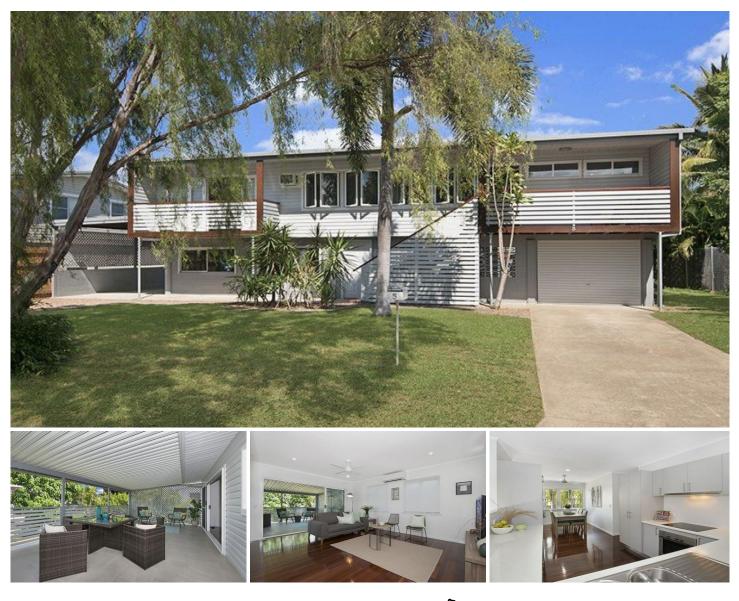

## 5 McQuade Court MYSTERTON QLD

Homes like our subject property are always in high demand, and it's not hard to see why. This impeccable renovation has been masterfully executed combining well-proportioned living and dining areas that interconnect effortlessly to facilitate great harmony to the oversized deck. Secure and sun-drenched freehold grounds mean you can enjoy a restful outlook without worrying about onerous upkeep.

The situation is impeccable - just moments from shopping and parkland with a wealth of amenities and services right on your doorstep. If zoning for acclaimed local schools (Pimlico and Hermit Park) is not of immediate value, rest assured it will protect your investment in the future.

With all the credentials astute buyers are seeking in the 2016 market, immediate possession available and our