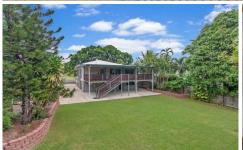

## 63 Queens Road HERMIT PARK QLD

This quirky but incredibly endearing Euro inspired home has been an incredible 'live and earn' option for its current owners.

Opposite Parkland and hidden behind a majestic tree; it truly is a hidden gem. With massive living both upstairs and down as well as a glorious deck overlooking the private 809sqm yard, you can upsize with comfort. Downstairs is fully self-contained; but that's not its only secret... Come and discover more.

## Features:

- Located opposite sizeable Parklands
- Convenient side access
- Ample car parking available
- Generous deck overlooking the established gardens