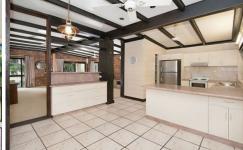

## 63 Queens Road HERMIT PARK QLD

This quirky but incredibly endearing Euro inspired home has been an incredible 'live and earn' option for its current owners.

Opposite Parkland and hidden behind a majestic tree; it truly is a hidden gem. With massive living both upstairs and down as well as a glorious deck overlooking the private 809sqm yard, you can upsize with comfort. Downstairs is fully self-contained; but that's not its only secret... Come and discover more.