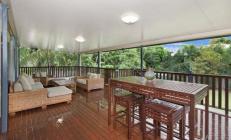

## 63 Queens Road HERMIT PARK QLD

This quirky but incredibly endearing Euro inspired home has been an incredible 'live and earn' option for its current owners.

Opposite Parkland and hidden behind a majestic tree; it truly is a hidden gem. With massive living both upstairs and down as well as a glorious deck overlooking the private 809sqm yard, you can upsize with comfort. Downstairs is fully self-contained; but that's not its only secret... Come and discover more.

## Features:

- Located opposite sizeable Parklands
- Convenient side access
- Ample car parking available
- Generous deck overlooking the established gardens