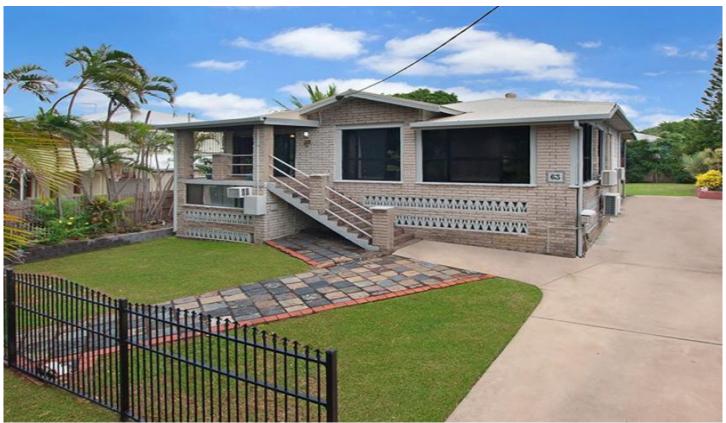

## 63 Queens Road HERMIT PARK QLD

This quirky but incredibly endearing Euro inspired home has been an incredible 'live and earn' option for its current owners.

Opposite Parkland and hidden behind a majestic tree; it truly is a hidden gem. With massive living both upstairs and down as well as a glorious deck overlooking the private 809sqm yard, you can upsize with comfort. Downstairs is fully self-contained; but that's not its only secret... Come and discover more.

## Features:

- Located opposite sizeable Parklands
- Convenient side access
- Ample car parking available
- Generous deck overlooking the established gardens