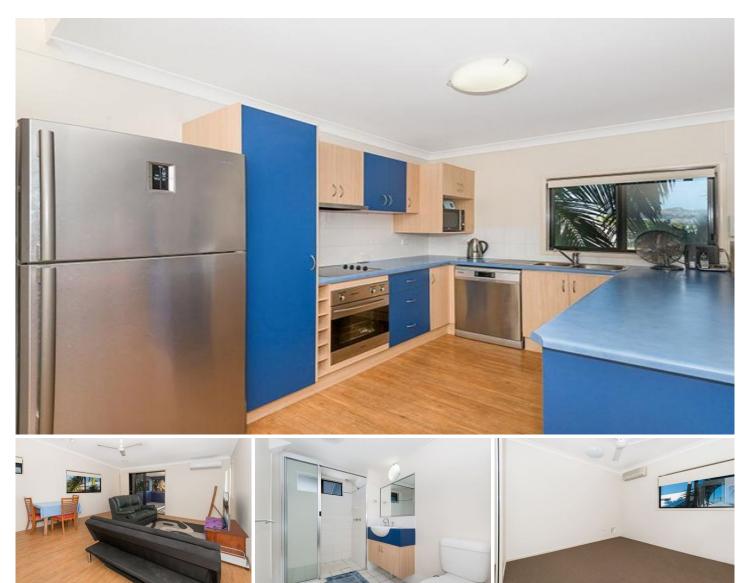

## 5/33 McIlwraith Street SOUTH TOWNSVILLE QLD

This is a great unit in a modern complex in a fantastic location. Just a few minutes' walk from the heart of the Palmer Street Restaurant strip. The main bedroom is private upstairs with a walk in robe and ensuite and it has its own balcony with city views. Downstairs has an open plan with a modern kitchen, lounge dining combined and a nice sized balcony. It also has a well-appointed bathroom and 2 large bedrooms. At this price this is a great place to live or invest.