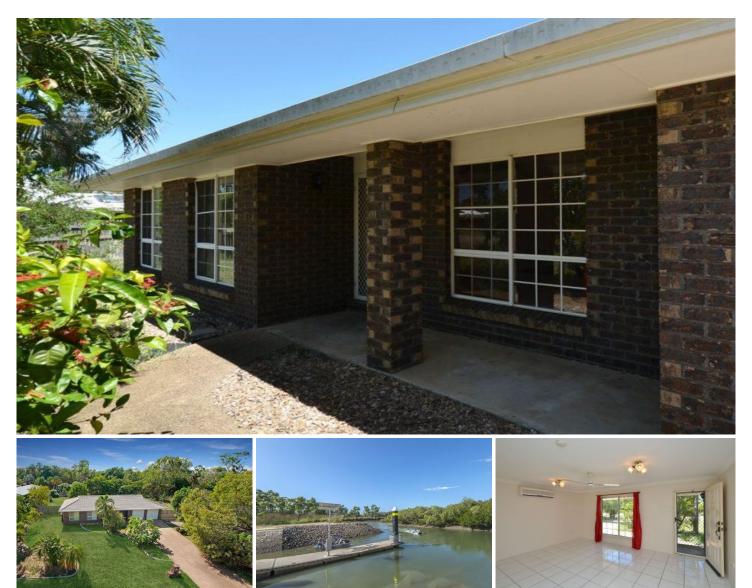

## 115 Marina Drive BUSHLAND BEACH QLD

Located literally within a couple of minutes' drive to the boat ramp and across the road from the creek you can easily get hooked on this property! With life too short to fish only on weekends, live here and you will be able to fish every day. Put the crabpots in, catch a barra or two, or take the boat out for a while.

To keep the family happy, this affordable big brick and tile home offers new airconditioning to living and main bedroom, with an open plan living area, 3 bedrooms and a big back yard for the kids and the boat.

- Huge 1437m2 block

Easy to maintain brick and tile construction

Kitchen has recently upgraded oven, cooktop and rangehood

| Price     | :\$260,0 |
|-----------|----------|
| Land Size | · 1437 s |

000 437 sqm