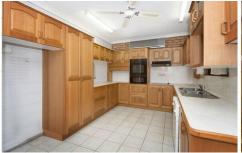

The kitchen hosts "Bosch" oven and rotisserie, solid timber cupboards, plenty of bench space with an additional area for a separate dining. A sliding door offers access to the outdoor area with views to Mt Stuart - ideal place to unwind!!