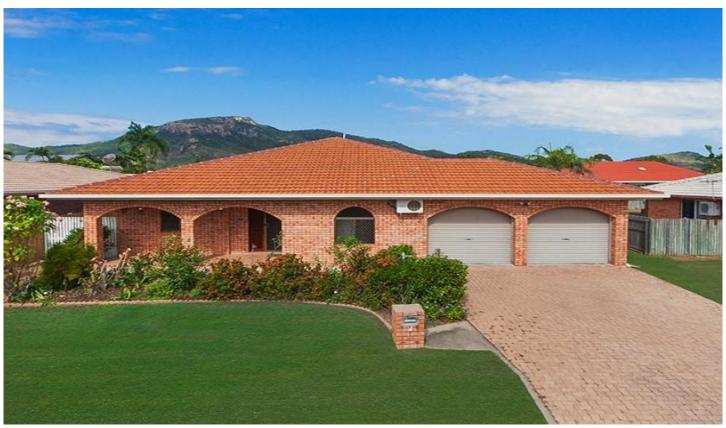

## **4 Linaria Court ANNANDALE QLD**

Situated in a quiet court directly across from a park this much loved well-presented home would suit the most fastidious buyer.

More than meets the eye. An easy care floor plan, which would be perfect for a young family or the downsizers not wanting to compromise on space - your comfort is assured. The well-designed home makes living and entertaining a breeze which features a spacious combined formal dining and living room. With plenty of space for those that love to entertain, this home is truly a place for all gatherings.

Neat, well maintained interiors, this tidy home is packed with loads of appeal.

3 🕮 2 🚰 2 🖨

**Price** : \$ 320,000 **Land Size** : 705 sqm

View : https://www.kingsberry.com.au/sale/qld/tow

nsville-district/annandale/residential/house/4