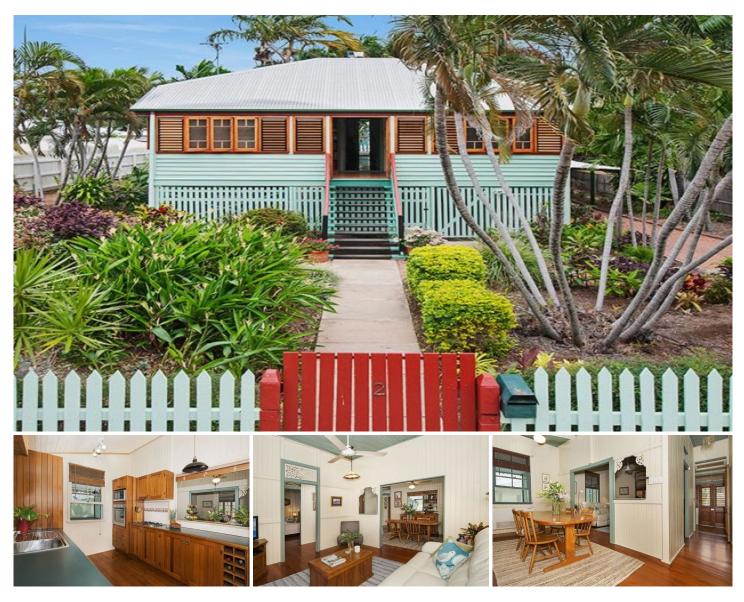

## 2 William Street WEST END QLD

With gorgeous Street appeal and blessed with an enviable 1012sqm allotment, this girl has a lot to flaunt.

Her quaintness meets with functionality with a delightful silky oak kitchen that beckons to a lovely deck, while the front veranda is aesthetically louvered for security and is practical for a home office and reading area.

Character has been lovingly retained; pine flooring, tongue and groove walls, sash windows and French doors - all features of the past that are restored and will continue to hold enduring appeal.

Belonging to a Street known for continued capital gain, this "Little Miss" has everything the first home buyer will love. Don't be shy - this one is within your reach.