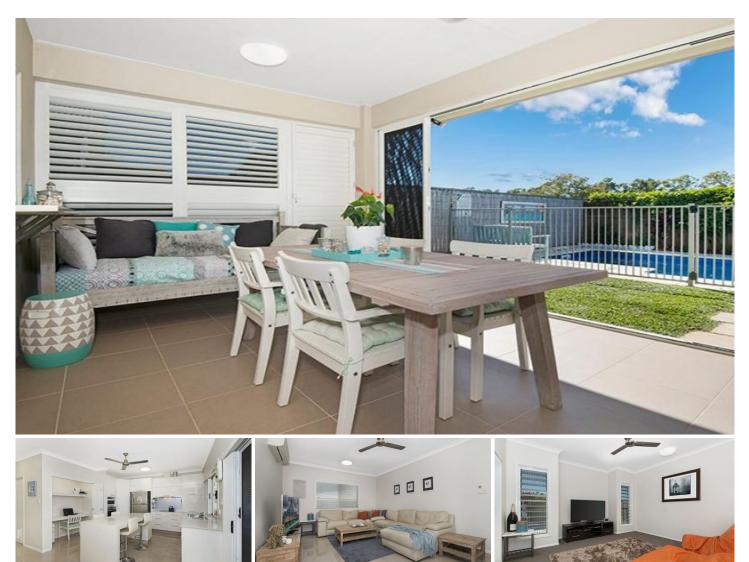

This sophisticated home presents a relaxed living environment, positioned metres from the River and opposite Parklands and surrounding Riverfront pathways.

This delightful executive home amplifies stylish living, completed by a well-respected builder in 2012, featuring the highest quality inclusions, here is a home styled and designed for contemporary comfort - it truly feels like a display home!!

Time spent in the kitchen is well rewarded with quality appliances, an abundance of storage cupboards and ample bench space trimmed in feature stone tops.

The main bedroom is located towards the front of the house complete with a spacious walk in robe and ensuite