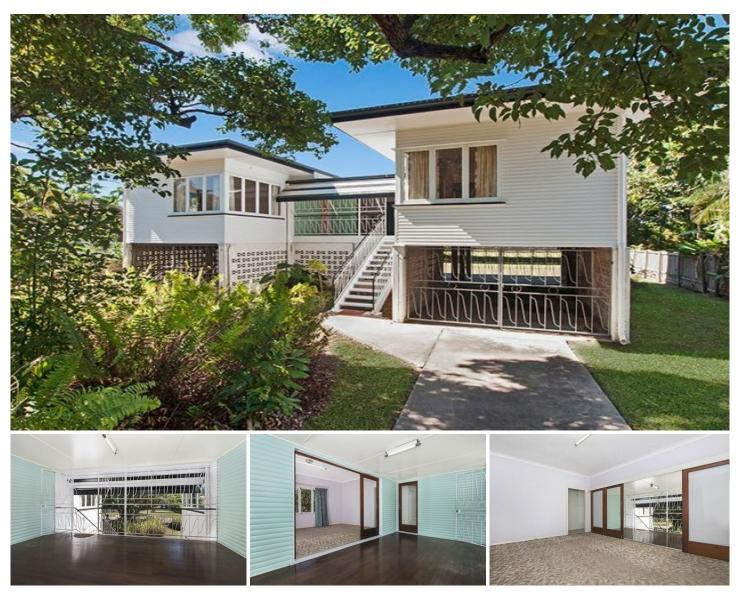

## 28 Winifred Street MUNDINGBURRA QLD

... By building a unique and iconic timber home in one of the best streets in green family oriented Mundingburra.

Now it's up to you to take this sturdy, original development project home on another journey.

Already blessed with location and a tree-scaped 1024sqm block; the near new double insulated roof, high ceilings, hard wood flooring and large building footprint makes this home completely perfect for you to get it so very right.

## Features:

- Located in family orientated Mundingburra
- Close to Schools and the Ross River
- Exciting opportunity for renovation