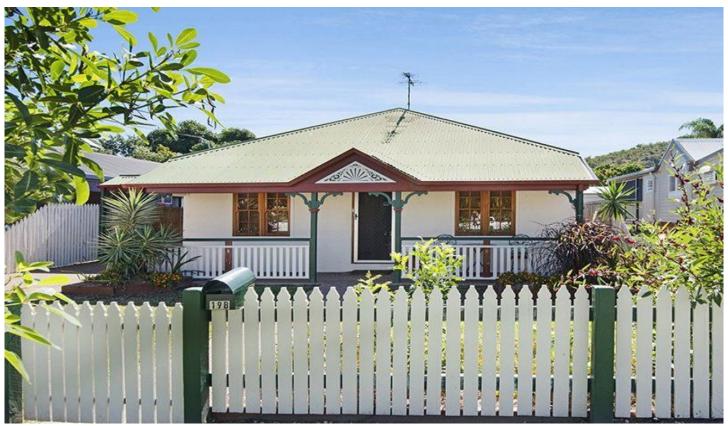

## 19B Humphrey Street WEST END QLD

Whether you are starting off or downsizing, this is one jam-packed offering.

Abundant character is entwined into a modern build with emphasis on a floor plan that is compact but offers life's little luxuries.

It is however the 9 x 12m outdoor patio looking onto low maintenance gardens that is her most wonderful feature, for here you can entertain or just relax looking out at Castle Hill.

The 9 x 8m shed with workshop will provide a haven for the tinkerer.

Completely secure in a wonderful inner City neighbourhood, this home is indeed a "pocket rocket".