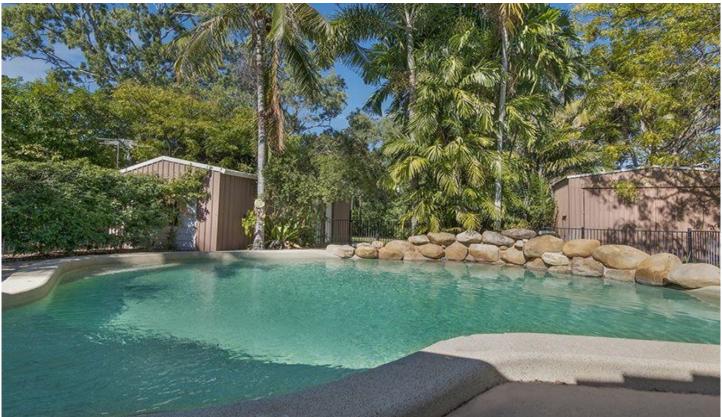

The air conditioned home is a traditional 1980s style with an enormous lounge/dining plus kitchen /family room leading out to a big undercover patio and inground pool. The timber kitchen with overhead cupboards, dishwasher and pantry is centrally located.