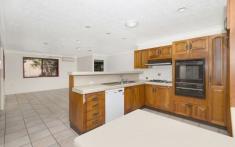

The air conditioned home is a traditional 1980s style with an enormous lounge/dining plus kitchen /family room leading out to a big undercover patio and inground pool. The timber kitchen with overhead cupboards, dishwasher and pantry is centrally located.