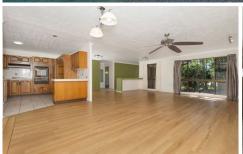

The air conditioned home is a traditional 1980s style with an enormous lounge/dining plus kitchen /family room leading out to a big undercover patio and inground pool. The timber kitchen with overhead cupboards, dishwasher and pantry is centrally located.