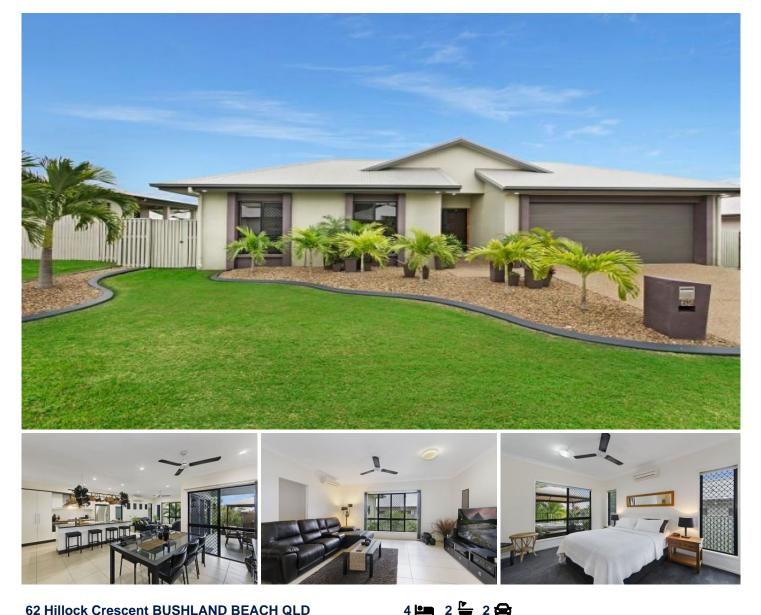

## 62 Hillock Crescent BUSHLAND BEACH QLD

This incredible property thrives with energy, delivering quality and sophisticated styling throughout leaving you feel nothing but warmth and homeliness, impressing any discerning buyer.

Blessed with high quality contemporary finishes and a beautifully bright and flowing layout. It's flexible floorplan will accommodate the growing family in absolute comfort and privacy.

Four generous sized bedrooms with plush new carpet, master with ensuite and large built in cupboards. Remaining bedrooms are separated from the main bedroom perfect for guests or children.

This home boast a spacious tiled formal lounge area plus a fabulous combination of kitchen, dining and family room to the rear of the home. A modern and functional kitchen with gas cooktop and built in plumbing for your fridge. Stacker doors open out onto your private outdoor entertainment