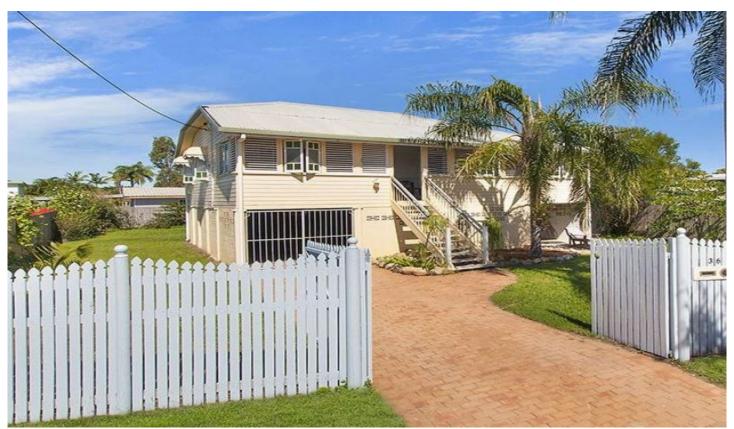

## 36 Shannon Street OONOONBA QLD

This character abundant highset Queenslander overlooking parklands with Castle Hill backdrop will be sure to tick a variety of boxes. With polished timber flooring, central arch and banks of stained glass casement windows and louvers you will feel the love bestowed.

## Features:

- Located directly across from parklands
- Easy access to Fairfield Waters Shopping complex and The Precinct
- 6km from Townsville CBD, The Strand and Castle Hill

3 2 2 2

**Price** : \$ 249,000 **Land Size** : 685 sqm