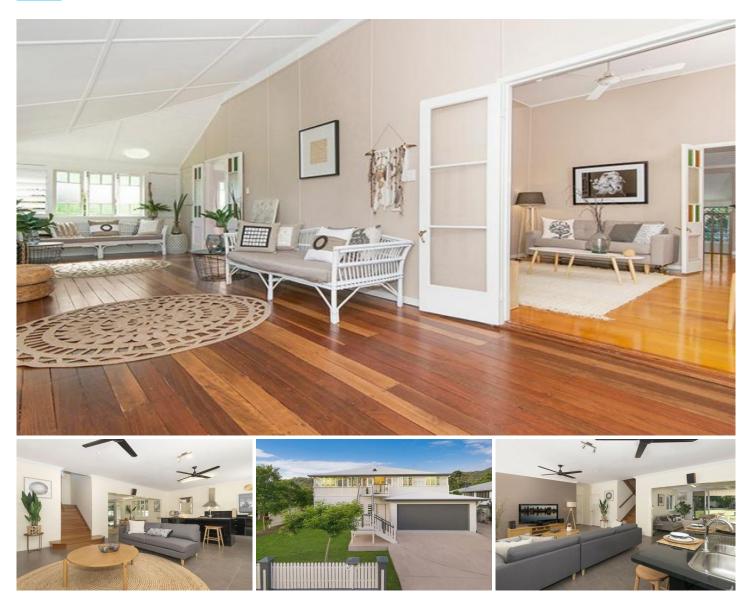

## 137 Harold Street WEST END QLD

A truly magnificent restoration has capitulated this inner City home to a wonderful standard.

Specifically designed for extended family or those requiring to lead separate and independent lives under the one roof. Internal stairs conjoins two full kitchens, three bathrooms, large and airy bedrooms. With four separate living spaces, every member of the clan can find their space.

Located on a 1012sqm block with shed and outdoor entertaining options, opposite the park and Mick Downey Oval, mere minutes to Rowes Bay and the City an inspection will amaze and provide a solution to "All That Matters"...!!!

## Features:

- Located directly across from parklands and Mick Downey

https://www.kingsberry.com.au

5 🛤 3 🚔 4 🚘

| Price |      | 2 | \$ <b>!</b> | 5 |
|-------|------|---|-------------|---|
| l and | Size |   | 10          | 1 |