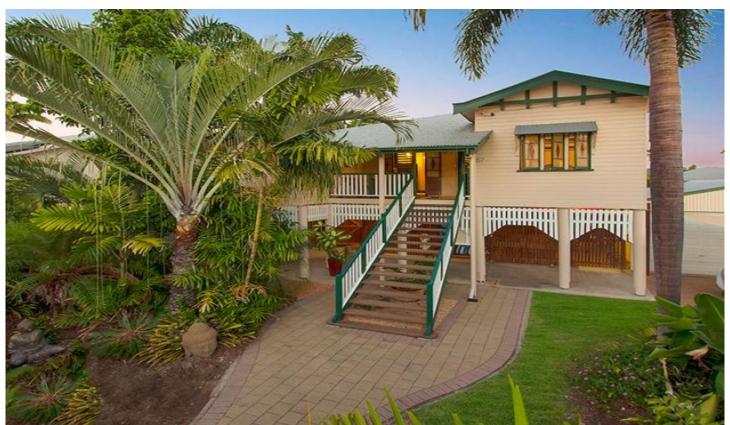

#### 57 Carmody Street HERMIT PARK QLD

This picture perfect character home in a dreamy locale has all the credentials and charm to end your real estate search. Visually stunning, her majestic rose and blue glass diamond patterned casements are sure to mesmerise. Combine this with Kauri Pine flooring and ornate centre arch, and you will succumb to her trance. Once upon a time is beautifully intact while modern conveniences of gourmet silky oak crafted kitchen with freestanding gas oven, white luxe bathroom, pool and deck as well as a tropical 809sqm yard, and the added bonus of pool shower, double shed and great entertaining spaces downstairs, there is no doubt that this is one desirable home.

#### Features:

- Tropical 809sqm fully fenced allotment
- Both front and back covered verandas
- Glass diamond patterned casement windows and Kauri