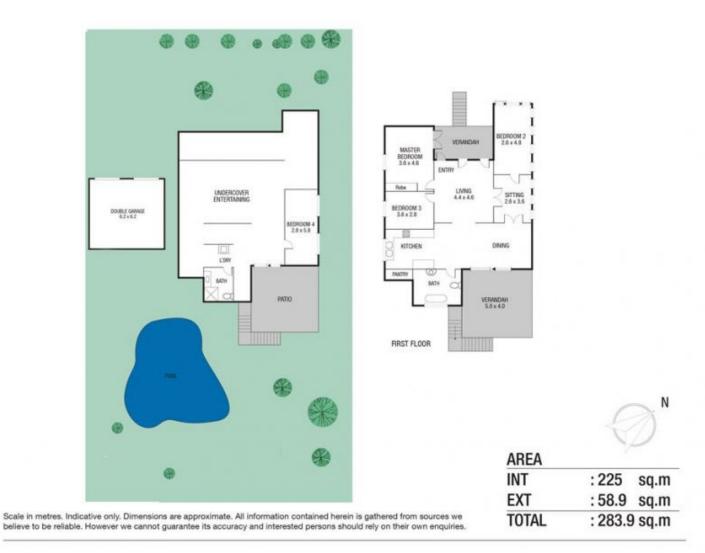

#### 57 Carmody Street HERMIT PARK QLD

This picture perfect character home in a dreamy locale has all the credentials and charm to end your real estate search. Visually stunning, her majestic rose and blue glass diamond patterned casements are sure to mesmerise. Combine this with Kauri Pine flooring and ornate centre arch, and you will succumb to her trance. Once upon a time is beautifully intact while modern conveniences of gourmet silky oak crafted kitchen with freestanding gas oven, white luxe bathroom, pool and deck as well as a tropical 809sqm yard, and the added bonus of pool shower, double shed and great entertaining spaces downstairs, there is no doubt that this is one desirable home.

#### Features:

- Tropical 809sqm fully fenced allotment
- Both front and back covered verandas
- Glass diamond patterned casement windows and Kauri

### 3 **=** 1 = 4 =

**Price** : \$ 420,000 **Land Size** : 809 sgm

View: https://www.kingsberry.com.au/sale/qld/tow

nsville-district/hermit-park/residential/house/

4326482

Ben Kingsberry 07 4772 2022 0438 792 652