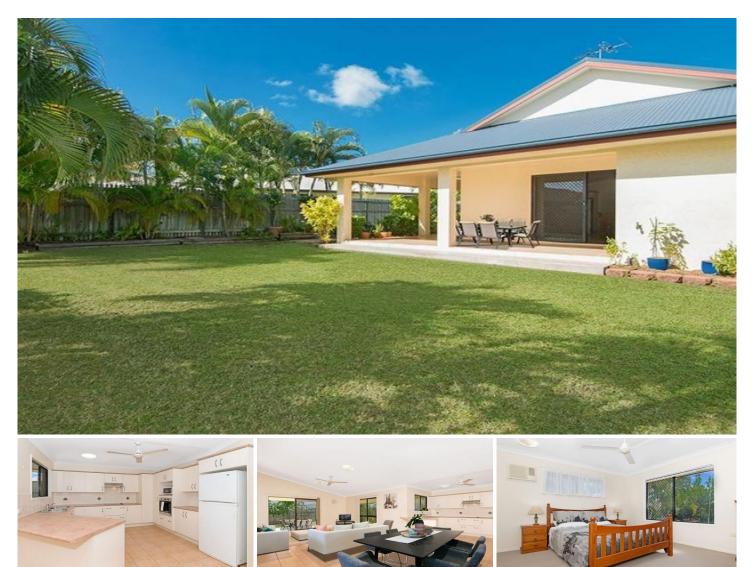

## 89 Estuary Parade DOUGLAS QLD

Located in a nice friendly neighbourhood this modern constructed home has all the creature comforts for easy and comfortable living. Well -loved and meticulously cared for this home represents great value.

The modern interiors are fresh and inviting with a generous open plan family/dining room flows out to the alfresco patio, a private and inviting place for social gatherings, particularly BBQ's, drinks and all manners of celebrations.

Overlooking the picturesque established gardens, will thrill garden lovers and those who appreciate relaxed outdoor lifestyle - perfect for our climate.

Securing a central position within the home, the generous kitchen is complete with pantry, dishwasher and plenty of cupboard/bench space.

There are three bedrooms on offer, all with built in robes, fans and carpet. The spacious master bedroom is situated to the rear of the home featuring ensuite, large built in robe,

| 3 | <b>!•</b> m | 2 | - | 2 | F | 5 |
|---|-------------|---|---|---|---|---|
|   |             |   |   |   |   |   |