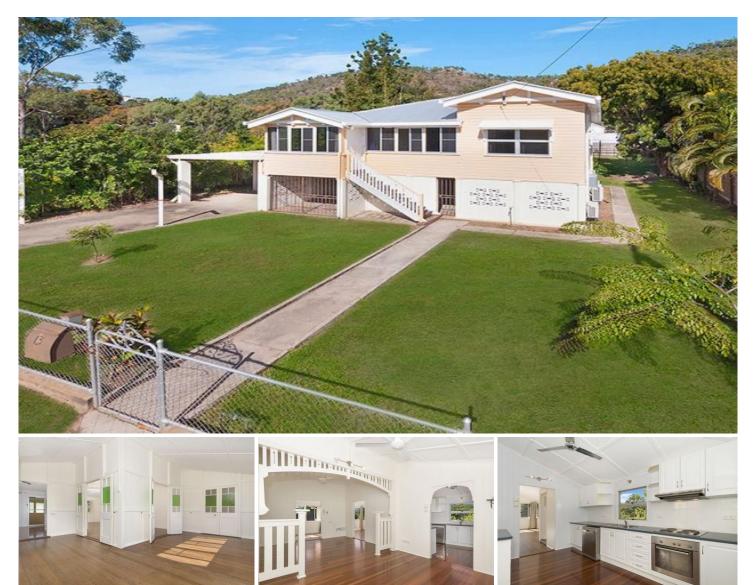

## Ready and Waiting

Situated in a quiet Street, this home sits proud on an 809sqm block, with the opportunity to revive the landscaping and start afresh.

Traditional character has been lovingly retained with decorative central archway, polished timber flooring, tongue and groove walls, and stained glass French doors throughout - all features of the past that will continue to hold enduring appeal.

Ready to move in, live and love, this character blessed home located close to the City won't last long.

## Features:

- Large 809sqm allotment located in a quiet Street close to the City

- Tandem undercover carport with extra off-street parking available

| 2 |
|---|
|   |

| Price     | ŝ | \$ | 39 |
|-----------|---|----|----|
| Land Size | ÷ | 8  | 09 |