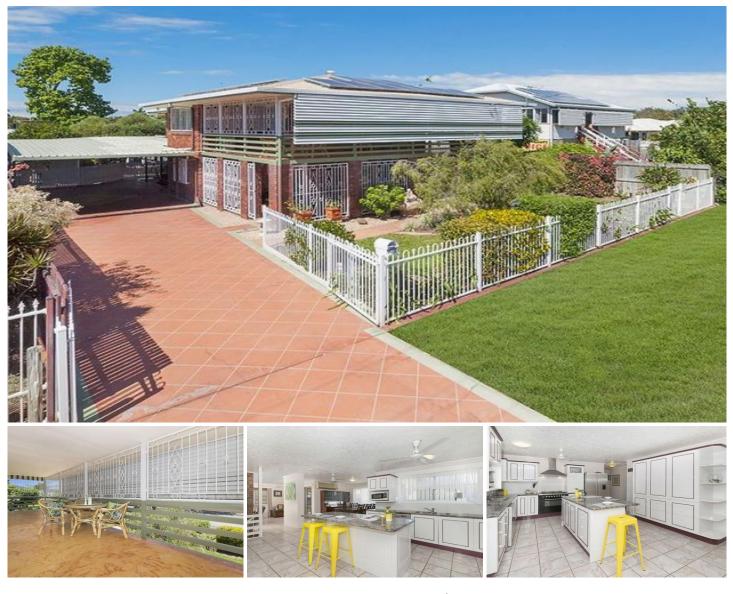

## 60 Grosvenor Street PIMLICO QLD

This is an incredible buy for the largest of families whom require space and room to move or those families seeking prime school zoning or a work from home option.

Incredibly low maintenance, this high-set multifaceted home is quite the chameleon, with an abundance of flexibility, as well as separate entry office and downstairs kitchenette for guests or clients, all interconnected by internal stairs.

With a pool, outdoor entertainment area, 5KV solar and bore this beautiful family home has every right to be brazen.

## Features:

- Located on a large 911sqm allotment
- Fully fenced yard with manicured gardens

https://www.kingsberry.com.au

## 4 🛤 2 🚔 4 🚘

| Price     | ŝ  | \$ · |
|-----------|----|------|
| Land Size | \$ | 91   |

- : \$ 430,000 ze : 911 sqm
- View :
  - : https://www.kingsberry.com.au/sale/qld/tow nsville-district/pimlico/residential/house/432 6487