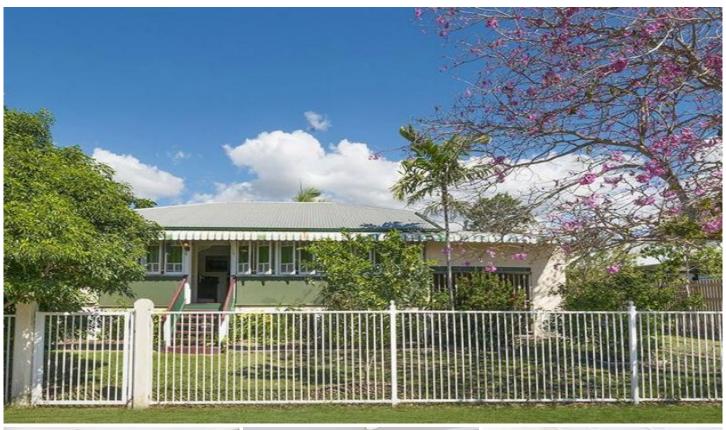

## 19 Hammond Street MYSTERTON QLD

This much loved 1920s humble character home has nurtured the same family throughout the years, but now the time has arrived to find new owners to bestow some love into this great opportunity.

With a pretty façade and built predominately utilizing silky oak timber, her bones are further enhanced with pine flooring and stunning feature casements.

It is however the enormous 911sqm yard and outstanding neighbourhood that will excite those that wish a secure low level entry into this tightly held street.

## Features:

- Located on a 911sqm allotment in sought-after suburb of Mysterton
- Two generously sized bedrooms, both with air

2 📭 1 🖺 1 🖨

**Price** : \$ 378,000 **Land Size** : 911 sqm

View: https://www.kingsberry.com.au/sale/qld/tow