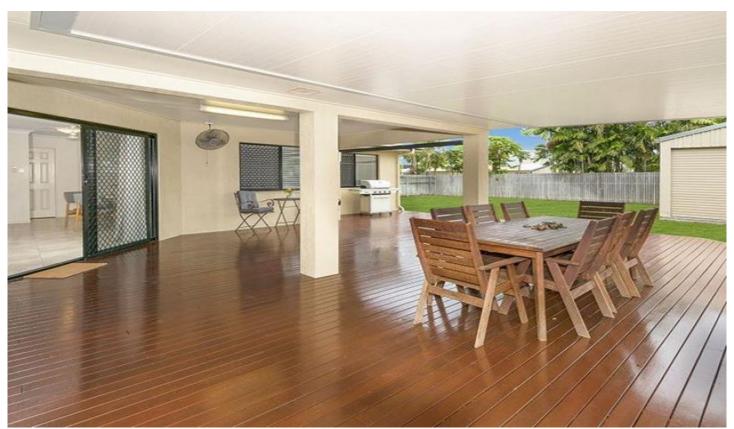

## 99 Thorn st MOUNT LOUISA QLD

With a reduction in price, the owner would like motivated buyers to make an offer this week end on this beautifully presented Grady home which offers a very spacious layout and is perfectly positioned on an 803sqm block. Providing a 207sqm floor plan the property has so many extra features. Open plan living opens to private outdoor entertaining that captures the ideal lifestyle

- Combined lounge, dining room flowing out to the entertainment area
- Kitchen offers quality fittings including stainless steel appliances
- Electric cook top, dishwasher, ample cupboard space
- Four bedrooms, all with air conditioning three with built-ins
- Master has walk-in robe and ensuite
- Main bathroom provides bath tub, shower and separate toilet