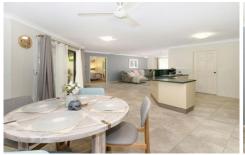

## 99 Thorn st MOUNT LOUISA QLD

With a reduction in price, the owner would like motivated buyers to make an offer this week end on this beautifully presented Grady home which offers a very spacious layout and is perfectly positioned on an 803sqm block. Providing a 207sqm floor plan the property has so many extra features. Open plan living opens to private outdoor entertaining that captures the ideal lifestyle

- Combined lounge, dining room flowing out to the entertainment area
- Kitchen offers quality fittings including stainless steel appliances
- Electric cook top, dishwasher, ample cupboard space
- Four bedrooms, all with air conditioning three with built-ins
- Master has walk-in robe and ensuite
- Main bathroom provides bath tub, shower and separate toilet