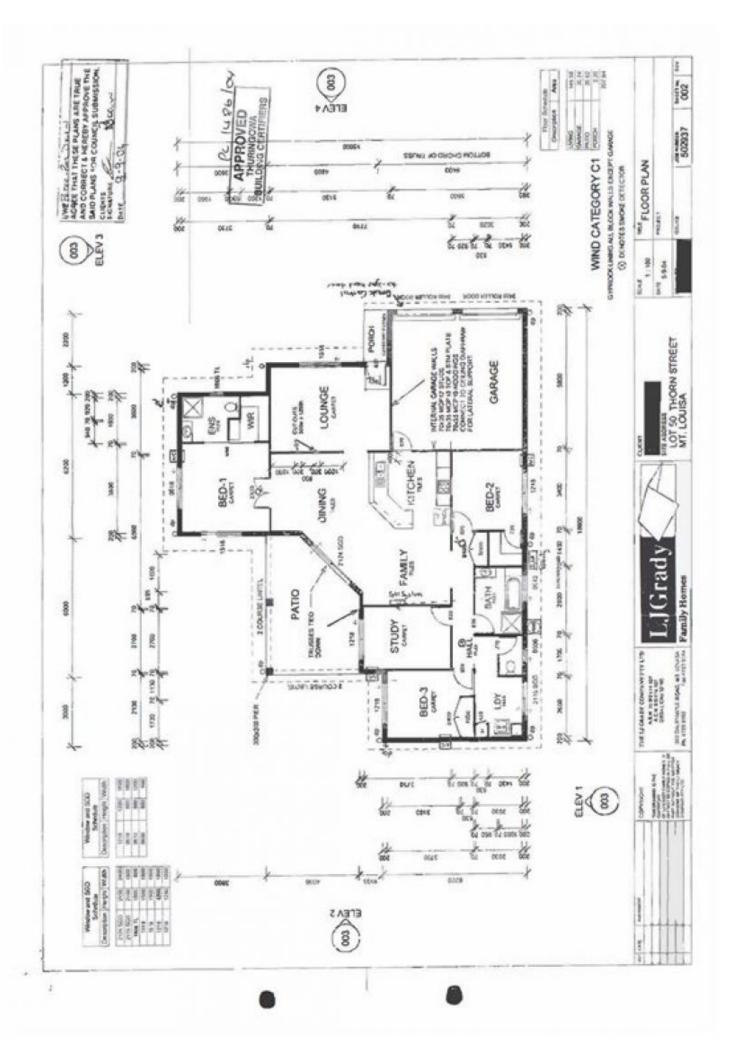

## 99 Thorn st MOUNT LOUISA QLD

With a reduction in price, the owner would like motivated buyers to make an offer this week end on this beautifully presented Grady home which offers a very spacious layout and is perfectly positioned on an 803sqm block. Providing a 207sqm floor plan the property has so many extra features. Open plan living opens to private outdoor entertaining that captures the ideal lifestyle

- Combined lounge, dining room flowing out to the entertainment area
- Kitchen offers quality fittings including stainless steel appliances
- Electric cook top, dishwasher, ample cupboard space
- Four bedrooms, all with air conditioning three with built-ins
- Master has walk-in robe and ensuite
- Main bathroom provides bath tub, shower and separate toilet

## 4 🕮 2 🚔 4 🗬

: \$ 410,000 Building Size: 22 Sqrs

**Land Size** : 803 sqm

: https://www.kingsberry.com.au/sale/qld/t ownsville-district/mount-louisa/residentia

I/house/4326490

Ben Kingsberry 07 4772 2022 0438 792 652