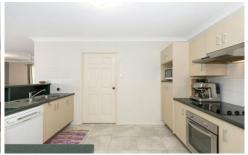

- Combined lounge, dining room flowing out to the entertainment area
- Kitchen offers quality fittings including stainless steel appliances
- Electric cook top, dishwasher, ample cupboard space
- Four bedrooms, all with air conditioning three with built-ins
- Master has walk-in robe and ensuite
- Main bathroom provides bath tub, shower and separate toilet