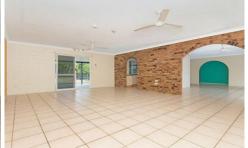

- \* 3 built in bedrooms with split air conditioners.
- \* 2 way bathroom including a bath and separate shower
- \* Separate toilet
- \* Large Open plan lounge/dining room