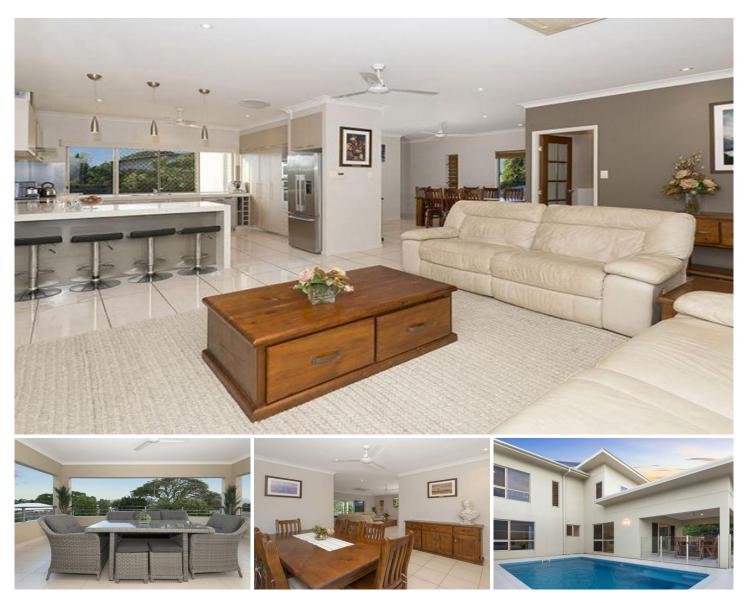

## 86 River Boulevard IDALIA QLD

Your senses will be delighted by light filled living areas wrapped in a soft colour palette. Wonderful views take your eyes across a green canopy of trees to both Castle Hill and Mt Stuart. Designed to maximise comfort and leisure this home just keeps giving more. A flexible and functional cross-generational home with room for the family, fun, toys the guests and the nanny. The entertainment area offers a dry bar and integrated kitchen with gas cooktop. Fully fenced private grassy play areas extend from the pool area for the young at heart and side access leads to the powered shed. This is definitely a move in live and love now home. Make it yours place it on the top of your list this weekend to see or call for a private viewing. 8 minutes to the Strand with an easy run to the Stadium and all major amenities. Solid offers prior to Auctions will be thoughtfully considered.