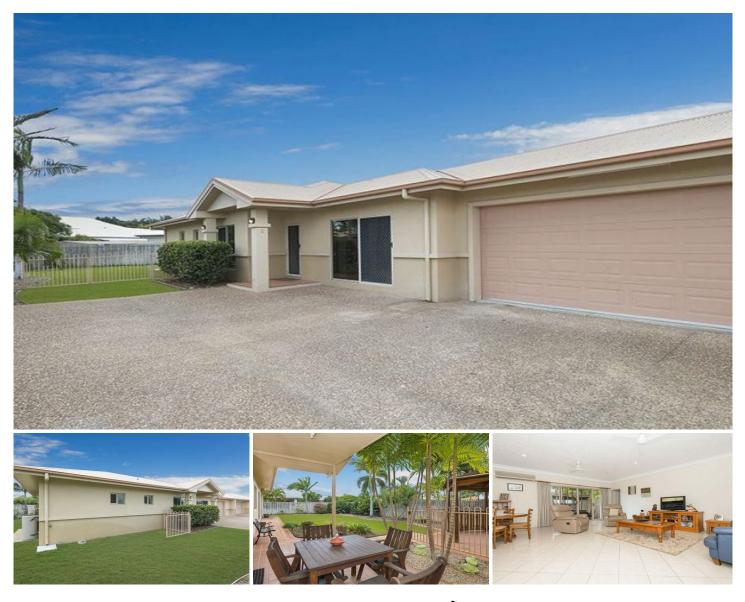

## 2/41 Earl Circuit KIRWAN QLD

Is your yard getting too much for you but you don't want to sacrifice anything? Would you like room for the grand kids to sleep over and still have a yard? Would you like to have room for a caravan, boat, trailer or the lot? Do you still want your privacy? Or are you an investor looking for a quality unit that will attract a quality tenant. Then this is the perfect place for you with three large bedrooms, two bathrooms, double lock-up garage with separate storeroom, open plan kitchen/lounge/dining, extra high 2.9 m ceilings and shared BBQ area. Everything you need without the work. This is a most see if you are looking to change your live! 3 🛤 2 🚔 2 🚘