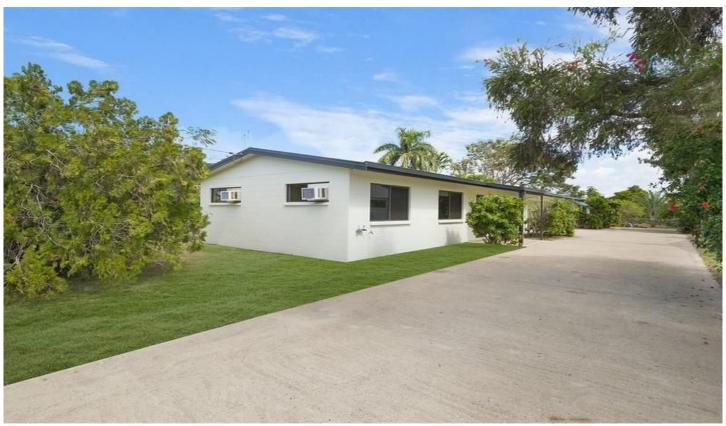

## 4 Teresa Street RASMUSSEN QLD

This sturdy duplex has a smart design, where a double garage allows you to live peacefully, dividing the two abodes.

Located on a large 1231sqm low maintenance allotment, the real secret is that the duplex is positioned so that a third Unit can be built at the rear of the block.

## 6 😕 2 📛 2 🖨

**Price** : \$ 275,000 **Land Size** : 1231 sqm

View: https://www.kingsberry.com.au/sale/qld/tow

nsville-district/rasmussen/residential/semi-d

etached/4326495

Ben Kingsberry 07 4772 2022 0438 792 652