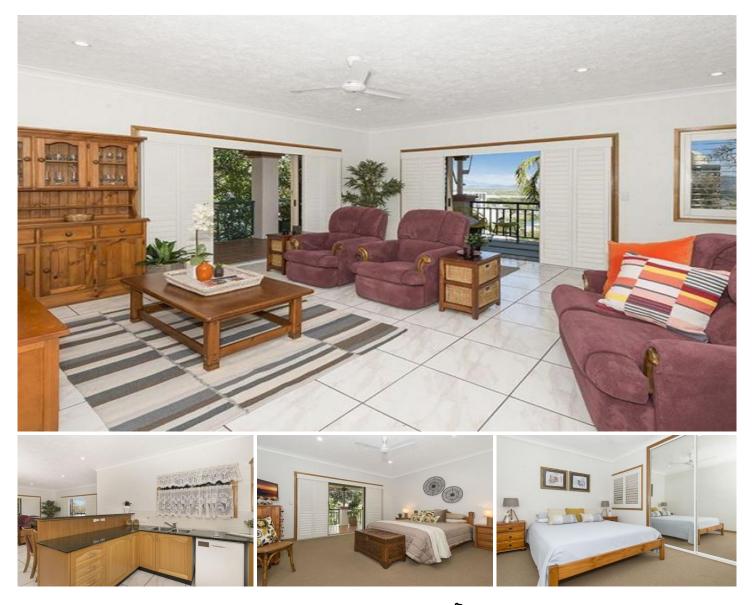

## 7/23 Willmett Street TOWNSVILLE CITY QLD

Located on the top floor, this spacious apartment offers fabulous views and an incredible dual outdoor wrap-around veranda. A twinkling panorama encompasses the City, Ross Creek, and Cleveland Bay. Positioned on Townsville's premier precinct "Melton Hill" you have doorstep access to the City and The Strand.

With a master that includes built-in-robe, an ensuite and its own private balcony, bedrooms two and three are generous and well-appointed with robes and air-conditioning. The open plan living and dining opens out to the large balcony creating an ideal space for entertaining, relaxing or star gazing.

Take advantage of the pool, double undercover car accommodation and the large storeroom in this secure complex and marvel at the tranquil setting that sets this