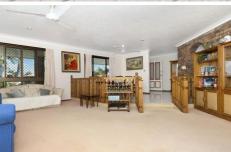

- four generous light-filled bedrooms, the master with ensuite and walk-through robe
- separate living areas, including a family area perfect for a tv night plus a sunken lounge room
- a large entertainer's kitchen, perfectly positioned to service the open-plan living and dining area
- a well-structured courtyard becomes an extension of the living space