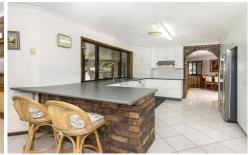

- four generous light-filled bedrooms, the master with ensuite and walk-through robe
- separate living areas, including a family area perfect for a tv night plus a sunken lounge room
- a large entertainer's kitchen, perfectly positioned to service the open-plan living and dining area
- a well-structured courtyard becomes an extension of the living space