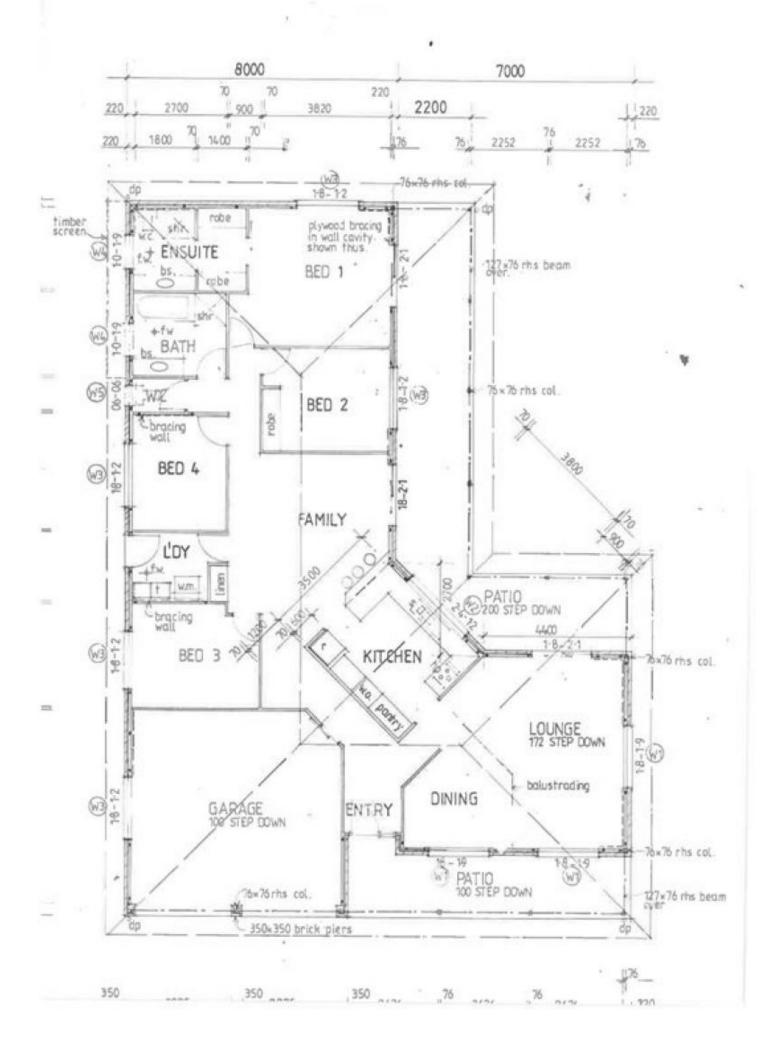

## 5 Malaga Street KIRWAN QLD

Perched on a generous 664 sqm child- and pet-friendly parcel of land, this modern contemporary residence boasts all the features of the perfect family home in an idyllic setting. The meticulously designed floorplan of the home features:

- four generous light-filled bedrooms, the master with ensuite and walk-through robe
- separate living areas, including a family area perfect for a tv night plus a sunken lounge room
- a large entertainer's kitchen, perfectly positioned to service the open-plan living and dining area
- a well-structured courtyard becomes an extension of the living space