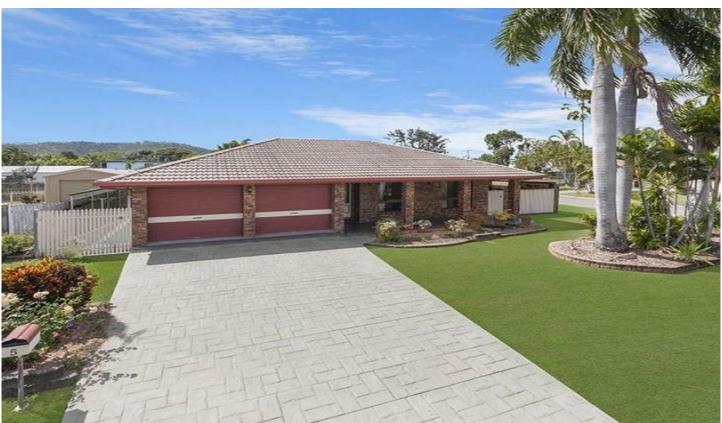

## 5 Malaga Street KIRWAN QLD

Perched on a generous 664 sqm child- and pet-friendly parcel of land, this modern contemporary residence boasts all the features of the perfect family home in an idyllic setting. The meticulously designed floorplan of the home features:

- four generous light-filled bedrooms, the master with ensuite and walk-through robe
- separate living areas, including a family area perfect for a tv night plus a sunken lounge room
- a large entertainer's kitchen, perfectly positioned to service the open-plan living and dining area
- a well-structured courtyard becomes an extension of the living space

Also on offer to the successful purchaser:

- solar system
- a covered, outdoor entertaining area

## 4 🗀 2 🔁 4 👄

**Price** : \$ 350,000 **Land Size** : 664 sqm

View: https://www.kingsberry.com.au/sale/qld/tow

nsville-district/kirwan/residential/house/4326

499

Ben Kingsberry 07 4772 2022 0438 792 652

ben.kingsberry@tsvharcourts.com.au