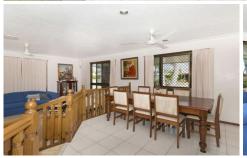

- four generous light-filled bedrooms, the master with ensuite and walk-through robe
- separate living areas, including a family area perfect for a tv night plus a sunken lounge room
- a large entertainer's kitchen, perfectly positioned to service the open-plan living and dining area
- a well-structured courtyard becomes an extension of the living space