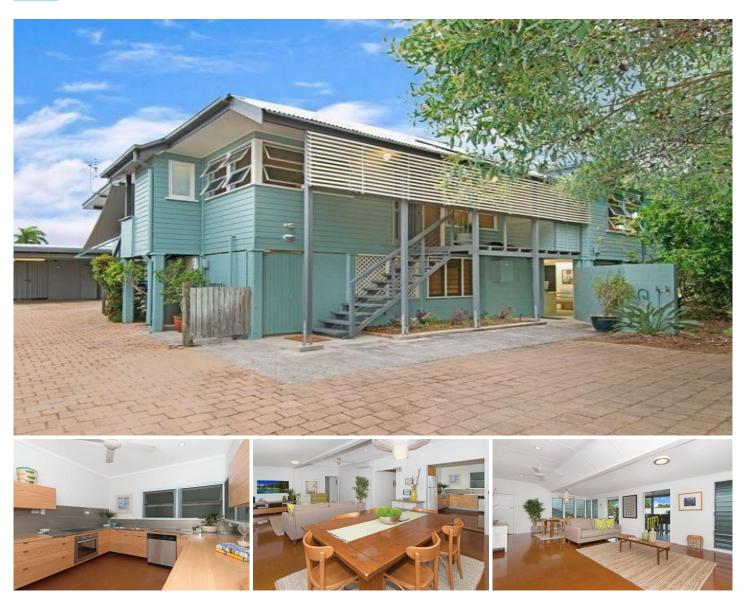

## 12 Hayes Street NORTH WARD QLD

If lifestyle is your inclination and proximity is your passion, then your Real Estate search is over. This tranquil abode delivers an incredible opportunity to reside in a quiet North Ward location, connecting you to Jezzine Barracks, Rowes Bay and The Strand.

This beachside sanctum sits on an 809sqm parcel of land with tropical food forest, an 8x4sqm powered shed and boat accommodation. The groove of this post war home has been thoughtfully enhanced with sustainability in mind with extensive use of louvres, 5.7kW solar panels, and reflective white paint on the roof.

A stunning American Ash timber kitchen includes stainless steel benchtops, soft-close drawers, walk-in pantry and an abundance of storage, connecting beautifully with open plan living and outdoor deck. A two-storey cyclone shelter