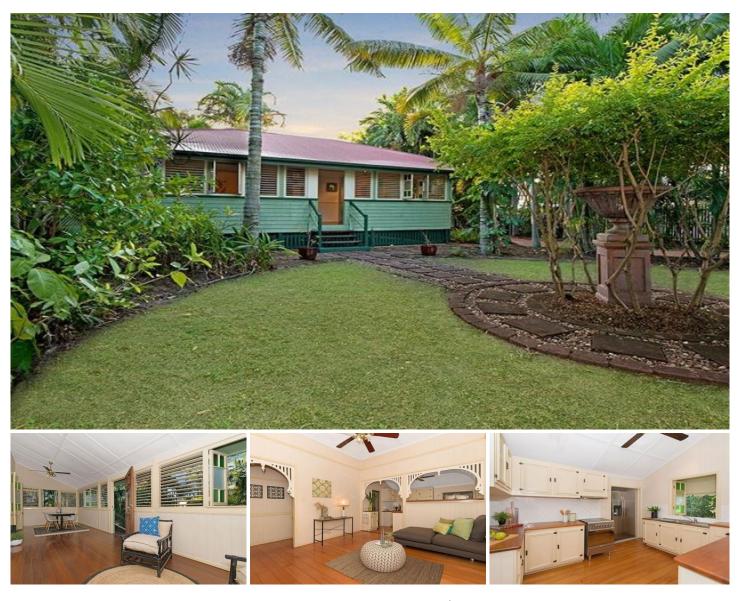

## 211 Kings Road PIMLICO QLD

This much loved cottage is ready to live and love. A beautifully appointed kitchen with double fridge and copious bench space will ensure that meal preparation is a cinch.

The double shower in the bright and light bathroom provides a touch of luxury while you pamper. Bedrooms are oversized and the added bonus of the enclosed veranda is a great additional space to study or dine. Alfresco dining will be complete overlooking tropical backyard under your enclosed back veranda.

A glorious 809sqm has a custom build insulated shed with great side access, perfect for the home -handy person or tinkerer. One step inside the gate of this secluded little find and its pending price tag will make this a sensational buy.