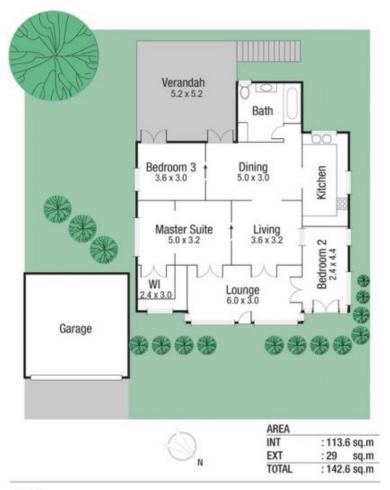

plan living and dining areas that beckon to a lovely deck overlooking tropical gardens.

When you inspect this cheery character abundant home you'll discover so many reasons to fall in love. A great kitchen as well as bathroom just add to her desirability. Alfresco entertaining is brilliant with generous rear deck and tropical grounds.

Situated in a beautiful Street, this home sits proud on an 809sqm shaded tropical block and awaits discerning buyers. Ready to move in, live and love, this character blessed home won't last long.

Features:

## 3 🛺 1 📛 2 🗬

**Price** : \$ 329,000 **Land Size** : 809 sqm

View: https://www.kingsberry.com.au/sale/qld/tow

nsville-district/hermit-park/residential/house/

4326504



Ben Kingsberry 07 4772 2022 0438 792 652

ben.kingsberry@tsvharcourts.com.au



40 Aherne