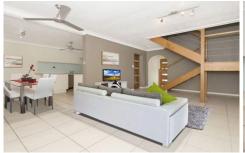

On the ground level is a wonderfully designed open plan living with a central kitchen, maximising space and function. The kitchen is very practical with overhead cupboards and ample bench space. The dining area looks out towards the rear courtyard with its tropical gardens and outdoor seating areas for a relaxed feel perfect place to unwind!! The courtyard is framed with leafy foliage that acts as both a screen and a colourful backdrop to your next dinner party or BBQ.