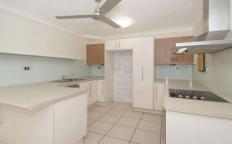

On the ground level is a wonderfully designed open plan living with a central kitchen, maximising space and function. The kitchen is very practical with overhead cupboards and ample bench space. The dining area looks out towards the rear courtyard with its tropical gardens and outdoor seating areas for a relaxed feel perfect place to unwind!! The courtyard is framed with leafy foliage that acts as both a screen and a colourful backdrop to your next dinner party or BBQ.