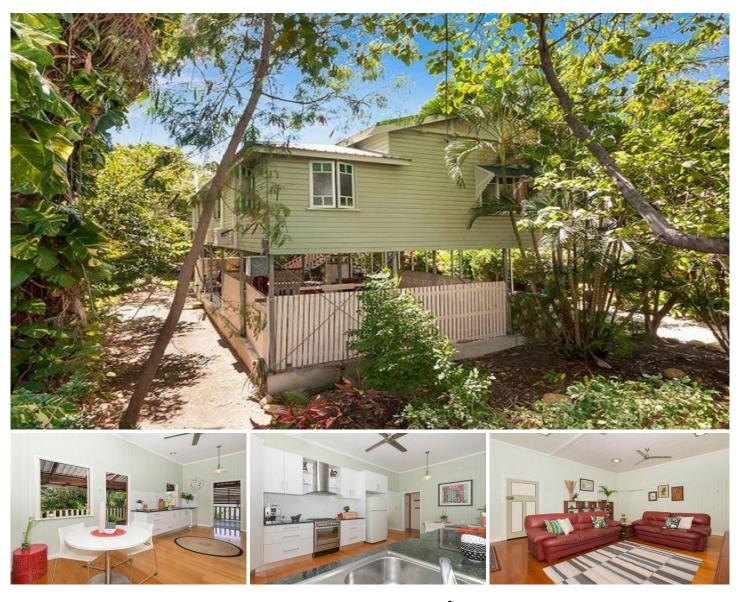

## 25 Queens Road RAILWAY ESTATE QLD

This spacious character-blessed Queenslander with rear lane access has a large footprint situated on a 984sqm allotment.

It has already been raised to legal height with approved plans to complete the dream. You will love the superbly appointed contemporary kitchen with stone benchtops, gas cooktop, and it's connectivity to the dual verandas.

The stand-out feature will surely be the massive living room that will house the biggest of furniture. As the new owners of this wonderful offering, you will appreciate this "Rising Star".

## Features:

- Private and fully fenced 984sqm allotment
- High-set Queenslander with rear lane access