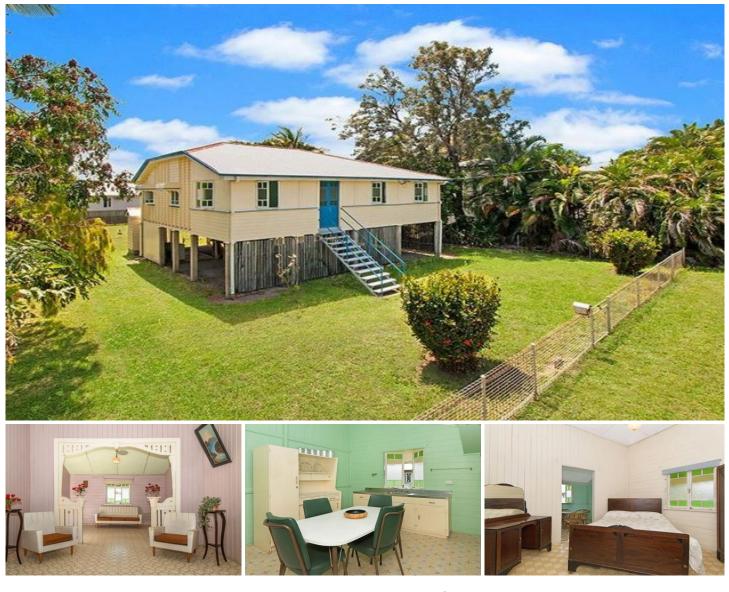

## 17 Sooning Street HERMIT PARK QLD

It's not often that a well-loved and meticulously maintained character abundant home enters the market in such originality.

Upon entering this home you will definitely step back in time, with linoleum protecting wide hoop pine floor boards, Central detailed archway, French doors, chamfer boards, timber kitchen and the warmth of a bold 1950's colour palate. It is undoubtedly the craftsmanship of an era where detail was paramount that you will applaud.

Truly unique this home has endless possibilities to rejuvenate, extend, raise or simply renovate and enjoy a glorious 809sqm block...

## Features:

- Located with a quiet pocket of sought after Hermit Park