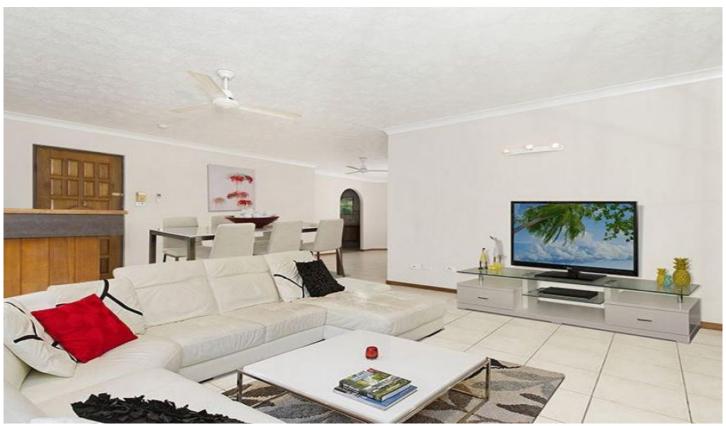

## 6/8 Goldring Street HERMIT PARK QLD

Larger than normal this apartment boasts an open plan living and dining area, which is light and bright with large windows catching the cool breezes. Adjoining the living area is a built in bar, perfect place to unwind after a long day.