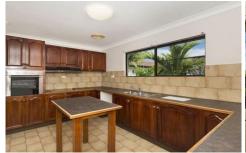

The kitchen is superb with overhead cabinetry with plenty of bench space and walk in pantry.

The two bedrooms are complete with a built in robe and a balcony off one, there is a hallway linen press for some additional storage space as well as a combined laundry and bathroom area.