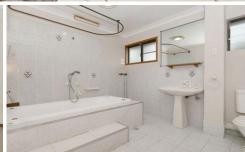

The kitchen is superb with overhead cabinetry with plenty of bench space and walk in pantry.

The two bedrooms are complete with a built in robe and a balcony off one, there is a hallway linen press for some additional storage space as well as a combined laundry and bathroom area.