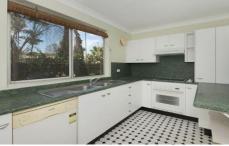

The configuration of double-storey with internal stairs offers lounge, kitchen, fourth bedroom and bathroom at ground level. Upstairs has a second living area with exposed hardwood flooring and three other bedrooms serviced by the main bathroom.