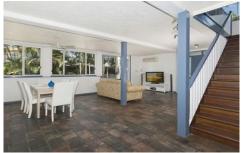

The configuration of double-storey with internal stairs offers lounge, kitchen, fourth bedroom and bathroom at ground level. Upstairs has a second living area with exposed hardwood flooring and three other bedrooms serviced by the main bathroom.