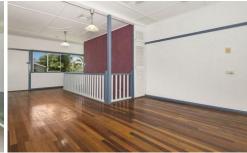

The configuration of double-storey with internal stairs offers lounge, kitchen, fourth bedroom and bathroom at ground level. Upstairs has a second living area with exposed hardwood flooring and three other bedrooms serviced by the main bathroom.