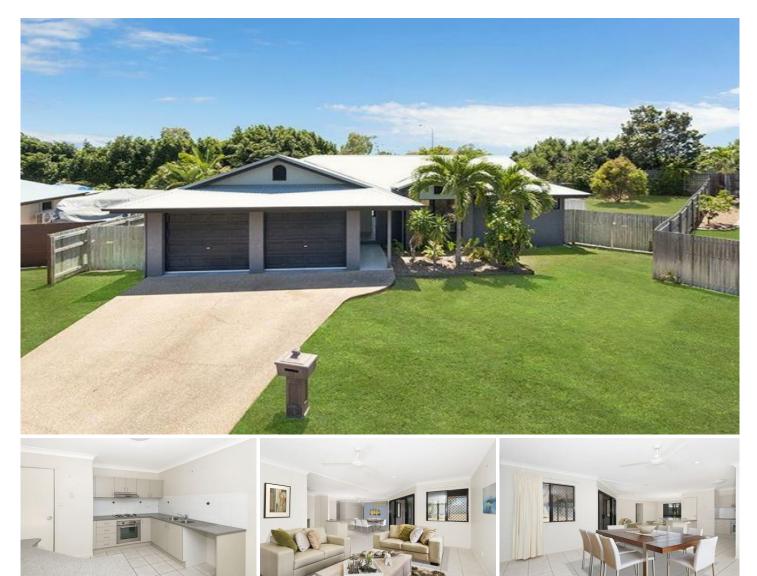

## **18 Springbank Circuit IDALIA QLD**

Appealing and conveniently affordable, this spacious low maintenance family home secures a central position within a family friendly street, just a short stroll to the picturesque walkways along the river - it's all about the lifestyle here!!

This home has a fabulous floor plan that flows. As you enter the home you are greeted with a spacious dining area then onto a large family kitchen which overlooks the light filed living area opening onto an generous under-cover patio, ideal for all year round entertaining.

The spare bedrooms are perfectly positioned (away from the master) all with built in robes and serviced by the central main bathroom featuring combined shower/bath and separate toilet.

The master bedroom is located at the rear of the home, complete with its own ensuite and walk in robe. Prime opportunity here where you can add your own touch - fresh layer of carpet or plank flooring the choice is yours...