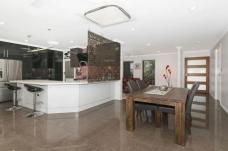

- Fully fenced 911sqm allotment with automated irrigation system
- 2 bay, 3 phase powered shed with mezzanine floor, kitchen, office, shower and 6KV solar system
- Room to spare for all the big boy's toys; store the caravan, boat and trailer with ease
- Custom built kitchen with Smeg appliances, stone bench tops and freestanding gas oven
- Open plan dining with informal living and media lounge, rumpus room and over-sized covered timber patio
- Porcelain tiles and pure wool carpets throughout, Crimsafe screening and C-Bus system