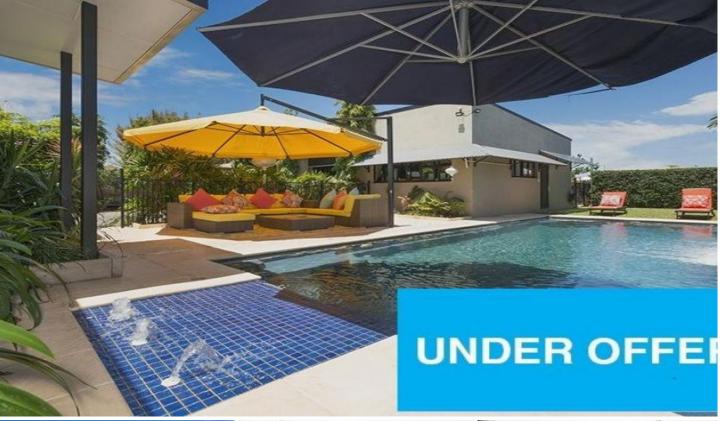

- Fully fenced 911sqm allotment with automated irrigation system
- 2 bay, 3 phase powered shed with mezzanine floor, kitchen, office, shower and 6KV solar system
- Room to spare for all the big boy's toys; store the caravan, boat and trailer with ease
- Custom built kitchen with Smeg appliances, stone bench tops and freestanding gas oven
- Open plan dining with informal living and media lounge, rumpus room and over-sized covered timber patio
- Porcelain tiles and pure wool carpets throughout, Crimsafe screening and C-Bus system