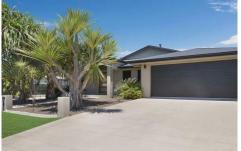

- Fully fenced 911sqm allotment with automated irrigation system
- 2 bay, 3 phase powered shed with mezzanine floor, kitchen, office, shower and 6KV solar system
- Room to spare for all the big boy's toys; store the caravan, boat and trailer with ease
- Custom built kitchen with Smeg appliances, stone bench tops and freestanding gas oven
- Open plan dining with informal living and media lounge, rumpus room and over-sized covered timber patio
- Porcelain tiles and pure wool carpets throughout, Crimsafe screening and C-Bus system