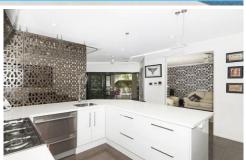

- Fully fenced 911sqm allotment with automated irrigation system
- 2 bay, 3 phase powered shed with mezzanine floor, kitchen, office, shower and 6KV solar system
- Room to spare for all the big boy's toys; store the caravan, boat and trailer with ease
- Custom built kitchen with Smeg appliances, stone bench tops and freestanding gas oven
- Open plan dining with informal living and media lounge, rumpus room and over-sized covered timber patio
- Porcelain tiles and pure wool carpets throughout, Crimsafe screening and C-Bus system