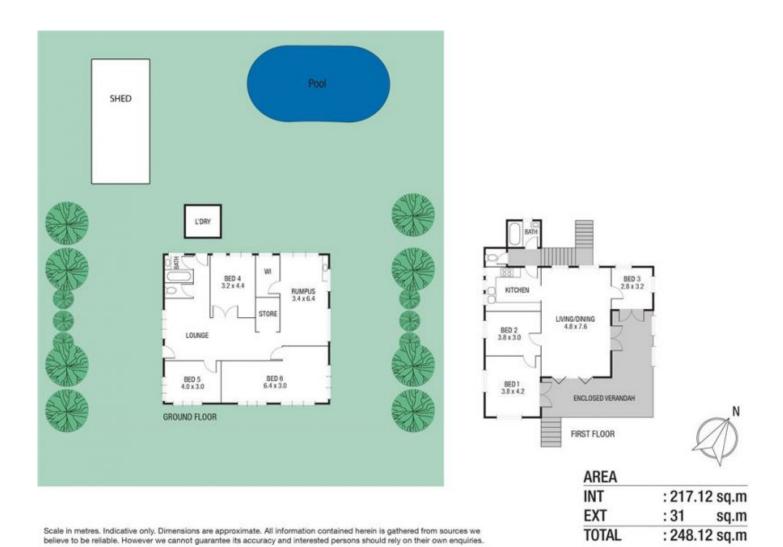

## 56 Carmody Street HERMIT PARK QLD

This very special two storey 1920s character home is all you would expect from this flamboyant era; distinctive Street presence with great attention to detail including extensive veranda living, coloured glass casements, wide pine flooring and four metre ceilings.

The oversized living area connects to the newly appointed white and granite kitchen, combined with veranda living, there will never be a gathering too large. Separate to the large upstairs area, downstairs provides additional living and bedrooms as well as a bathroom. Combine this with a glorious 809sqm block, pool and novel rustic entertaining area, this home will be the look you require.

## Features:

- Newly appointed white and granite kitchen with gas cooking

6 🕮 2 📛 2 👄

**Price** : \$ 455,000 **Land Size** : 809 sqm

View : https://www.kingsberry.com.au/sale/qld/tow nsville-district/hermit-park/residential/house/