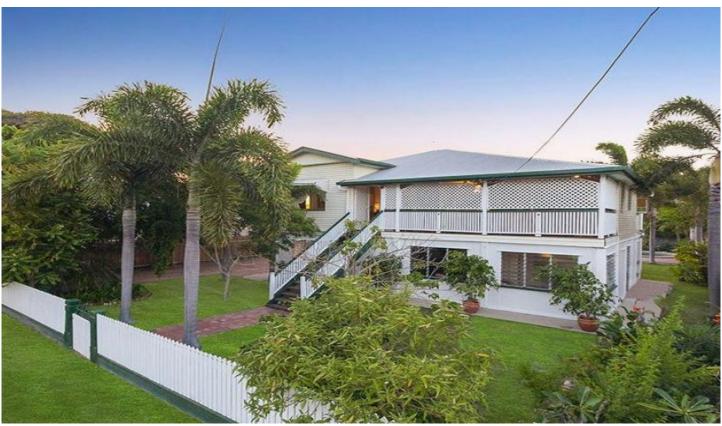

## 56 Carmody Street HERMIT PARK QLD

This very special two storey 1920s character home is all you would expect from this flamboyant era; distinctive Street presence with great attention to detail including extensive veranda living, coloured glass casements, wide pine flooring and four metre ceilings.

The oversized living area connects to the newly appointed white and granite kitchen, combined with veranda living, there will never be a gathering too large. Separate to the large upstairs area, downstairs provides additional living and bedrooms as well as a bathroom. Combine this with a glorious 809sqm block, pool and novel rustic entertaining area, this home will be the look you require.