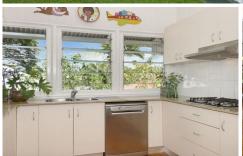

The oversized living area connects to the newly appointed white and granite kitchen, combined with veranda living, there will never be a gathering too large. Separate to the large upstairs area, downstairs provides additional living and bedrooms as well as a bathroom. Combine this with a glorious 809sqm block, pool and novel rustic entertaining area, this home will be the look you require.

## Features:

- Newly appointed white and granite kitchen with gas cooking

6 🕮 2 📛 2 👄

**Price** : \$ 455,000 **Land Size** : 809 sqm

View : https://www.kingsberry.com.au/sale/qld/tow nsville-district/hermit-park/residential/house/