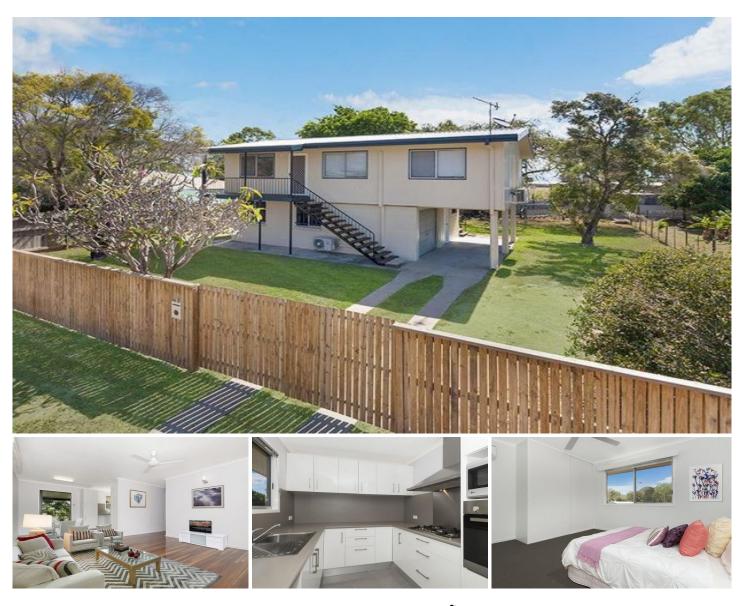

## 40 Illuta Street RASMUSSEN QLD

This beautifully renovated home awaits your expression of interest. The property boasts both a modern open plan kitchen and a magnificent bathroom. Sweeping hardwood floors throughout the living area make for easy care living All bedrooms are more than generous sized and built-in with air conditioning & fans.

The kitchen comes equipped with a quality function oven and cooktop, perfect for aspiring 'master chefs'. Conveniently located off the kitchen is the private el-fresco rear patio. From here you can relax with your favourite beverage and watch the kids/pets play in the fully fenced back yard. Externally the property also comes with established, low maintenance gardens and has both a garage and carport.