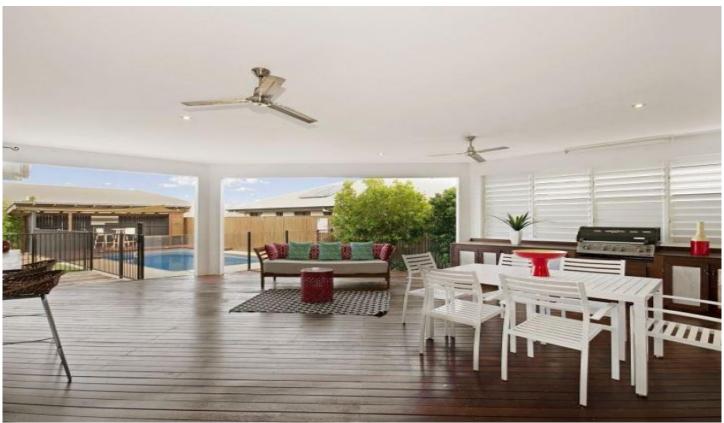

Complete with five enormous bedrooms, separate media room, open plan family and dining area accentuated by a stunning and modern kitchen. This home seamlessly flows to the outdoor area which is perfectly designed for plenty of entertaining in mind providing an expansive undercover timber deck, built in bbq area which overlooks the inviting pool and cabana.

## Features at a glance:-

- Impressive kitchen with servery window, Hi-Mac stone benchtop, queen size walk in pantry, compost dispenser, 900mm stainless steel bi electric oven and gas cooktop.
- Family sized bedrooms, master delivering huge WIR,