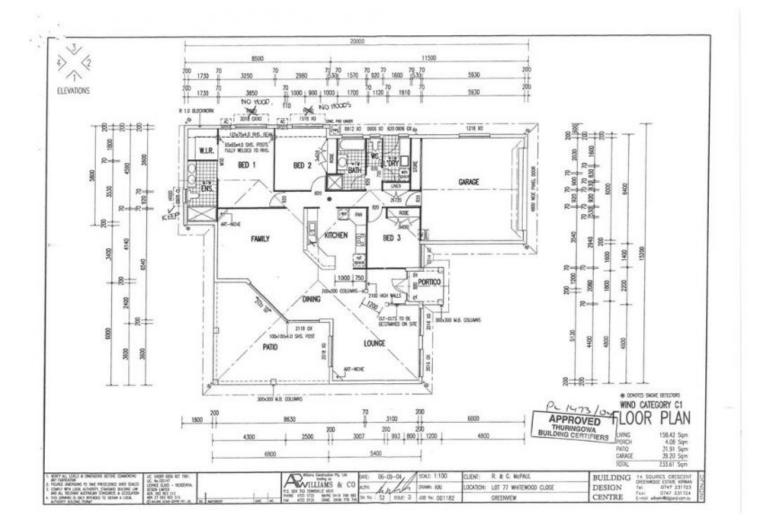

- 800m2 block allows liberal room to house playful children & pets in the private, secure backyard.

- The fully powered 2 bay shed to the rear - easily accessible by the double gates will appeal to every man.

## 3 🍋 2 📛 2 🖨

**Price** Building Size : 25 Sqrs Land Size View

- : \$ 389,000
- : 800 sqm

: https://www.kingsberry.com.au/sale/qld/t ownsville-district/mount-louisa/residentia l/house/4326531

Ben Kingsberry 07 4772 2022 0438 792 652 ben.kingsberry@tsvharcourts.com.au