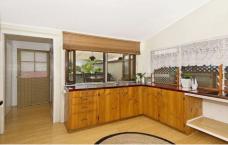

## Features:

- Veranda on three sides and large covered entertaining

3 🕮 1 🟪 2 🚘

**Price** : \$ 340,000 **Land Size** : 607 sqm

**View**: https://www.kingsberry.com.au/sale/qld/tow

nsville-district/west-end/residential/house/43