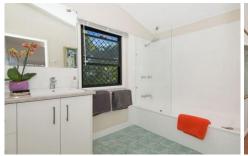

## 40 Halstead Street GULLIVER QLD

- \* Original 1930's highest Queensland opened up for easy living, increased cross-flow breezes and utilisation.
- \* Custom designed new Kitchen maximises space.
- \* Newly refurbished bathroom with bath & separate toilet
- \* Large outdoor living areas rotunda for the barby & chill out zone under the mango tree.
- \* Plenty of off street parking, room for the vehicles, the dogs and toys!