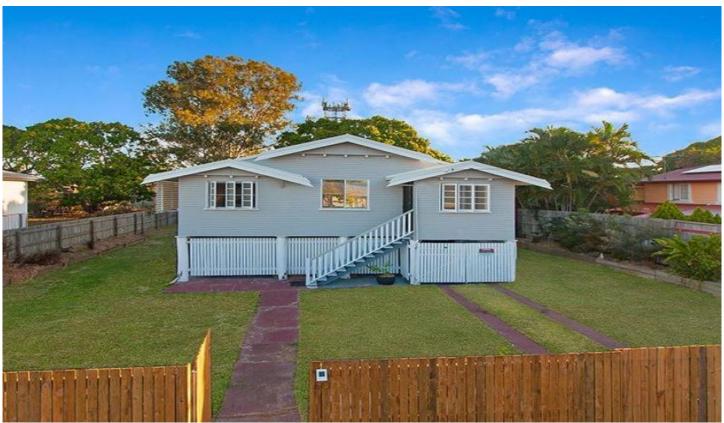

## 40 Halstead Street GULLIVER QLD

- \* Original 1930's highest Queensland opened up for easy living, increased cross-flow breezes and utilisation.
- \* Custom designed new Kitchen maximises space.
- \* Newly refurbished bathroom with bath & separate toilet
- \* Large outdoor living areas rotunda for the barby & chill out zone under the mango tree.
- \* Plenty of off street parking, room for the vehicles, the dogs and toys!

A great opportunity to move in now, live and enjoy. Worthy of your inspection.