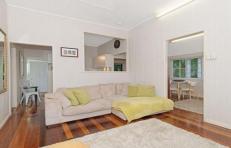

## 40 Halstead Street GULLIVER QLD

- \* Original 1930's highest Queensland opened up for easy living, increased cross-flow breezes and utilisation.
- \* Custom designed new Kitchen maximises space.
- \* Newly refurbished bathroom with bath & separate toilet
- \* Large outdoor living areas rotunda for the barby & chill out zone under the mango tree.
- \* Plenty of off street parking, room for the vehicles, the dogs and toys!