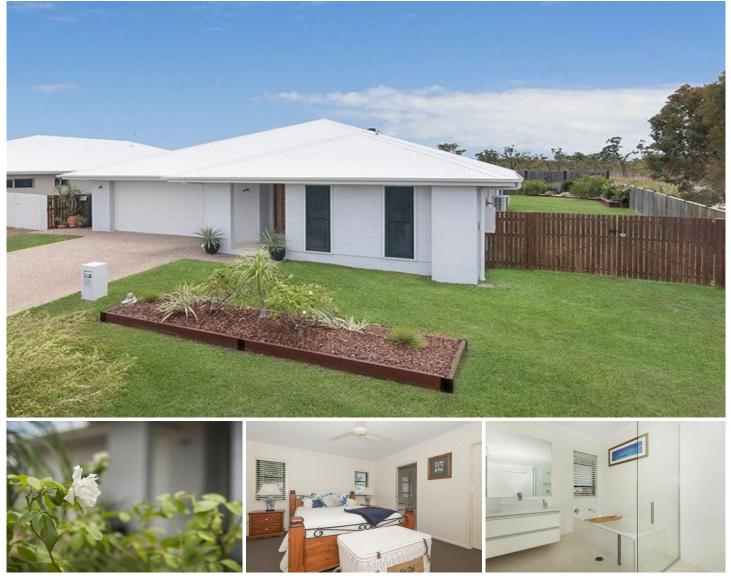

## 21 Solana Circuit BURDELL QLD

As soon as you step through the stylish front door into the heart of this lovely home one feel's the shroud of calm. This lovely home has it all. With side access and a fantastic layout that allows airflow for the afternoon breezes you will always be cool. The open plan lounge/dining/kitchen with butler's pantry which can be closed off from the rest of the house allows for plenty of quality family time. You also have a media room at the front of the house went you need some peace and quiet. Outside you can relax on the back patio with plenty of room in the back yard for the kids and with only one neighbour you don't feel boxed in. With parks in walking distance as well as dog park, pool, gym and schools it's all within minutes of home. This is the perfect home in the perfect area. You must see this home before you miss out!

## 4 🛤 2 🚔 2 🚘

- Price : \$
  - : \$ 385,000
- Land Size : 706 sqm View : https://wy
  - : https://www.kingsberry.com.au/sale/qld/tow nsville-district/burdell/residential/house/4326 542

John Mendo 07 4772 2022 0438 792 888 john.mendo@tsvharcourts.com.au