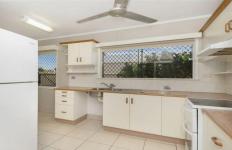

An open plan lounge/dining room is tiled and vast. The kitchen effortlessly leads to the rumpus room or dining room. Take your pick where to dine.

Currently parking for 4 cars although 1 garage can become a workshop for the tinker man.