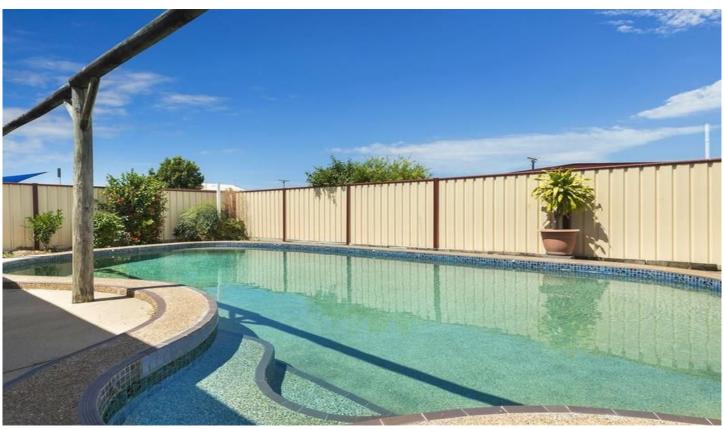

## 3 Haydon Crescent HEATLEY QLD

Beginning at the back of the property where most of the fun times will be, is a fully fenced in ground salt water pool, a built in BBQ and areas for just dropping down a towel and lazing under cover.