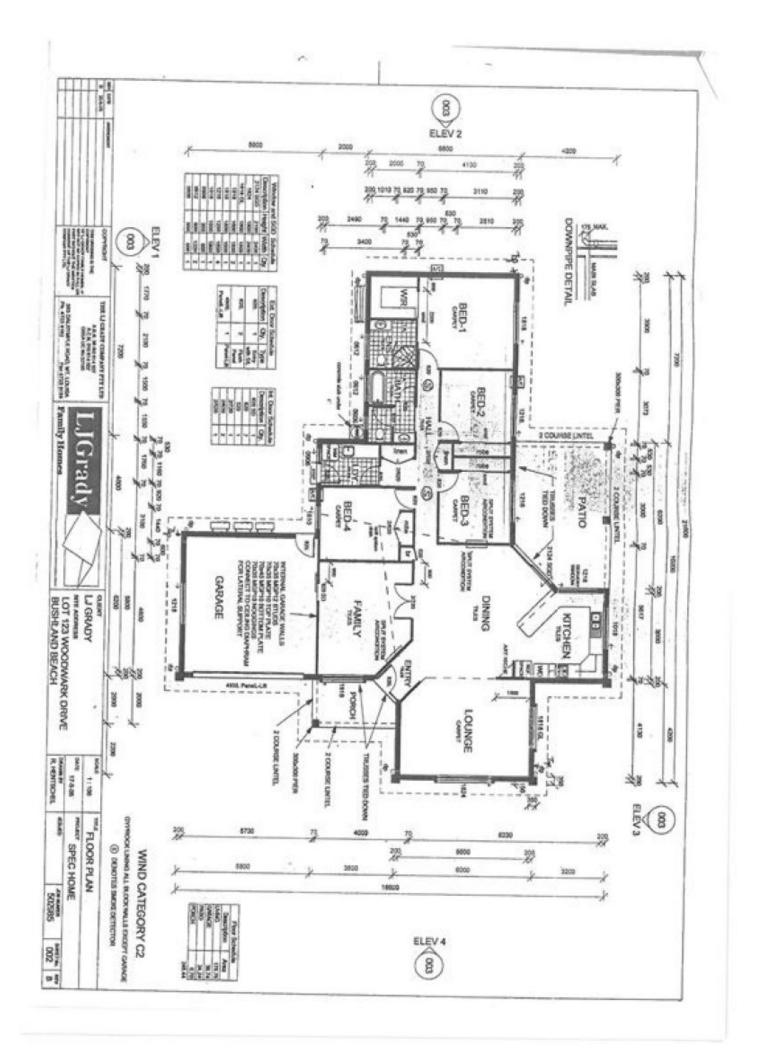

Features of this property include:

- Large carpeted formal lounge room
- Open plan tiled kitchen and dining area with split system air-conditioning

## 4 🎮 2 🏪

- **Price** : \$ 379,000
- Land Size : 726 sqm

View

: https://www.kingsberry.com.au/sale/qld/tow nsville-district/bushland-beach/residential/ho use/4326544

Ben Kingsberry 07 4772 2022 0438 792 652 ben.kingsberry@tsvharcourts.com.au