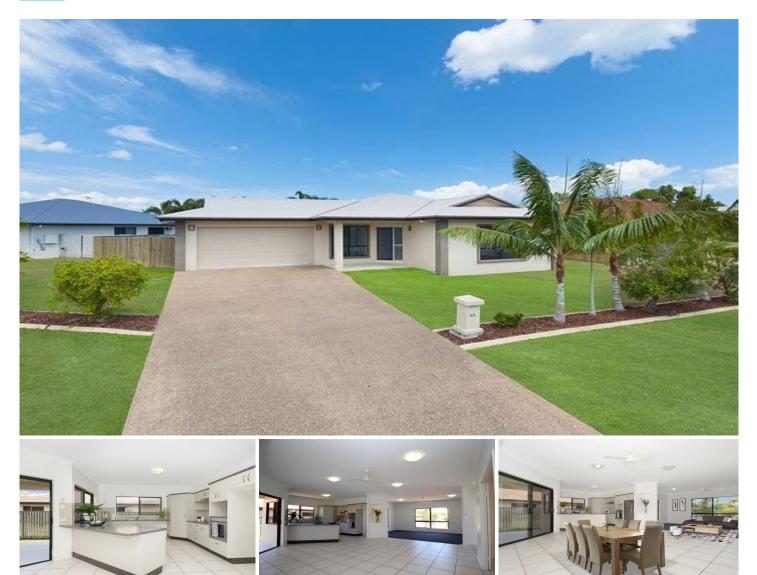

## 62 Woodwark Drive BUSHLAND BEACH QLD

Just like NEW and ready for you 62 Woodwark Drive offer's flawless spaces with an impressive floorplan within the popular & family friendly suburb of Bushland Beach.

Built by Grady Homes in 2006 & situated on a generous allotment of 726m2 surrounded by easy maintenance landscaped gardens this modern, spacious family home has been freshly finished to perfection and offers a brilliant lifestyle opportunity for its new owners.

Features of this property include:

- Large carpeted formal lounge room
- Open plan tiled kitchen and dining area with split system air-conditioning