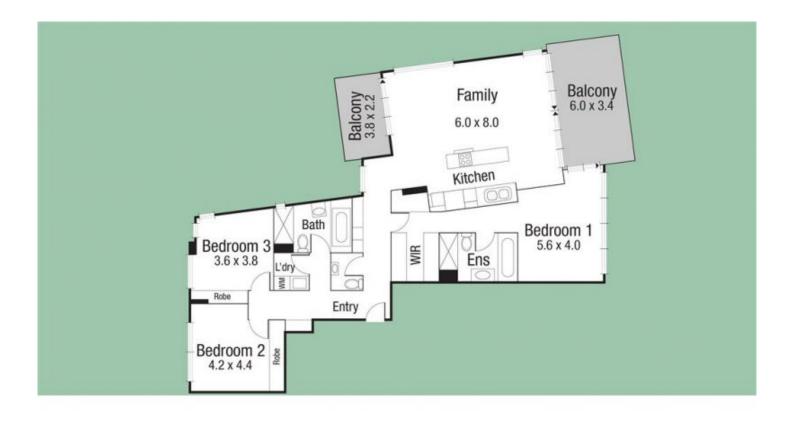

Come home to a peaceful and glamorous retreat offering a seamless flow of private indoor-outdoor living, centred around breathtaking resort style amenities. The apartment covers 198sqm and has two balconies where you can entertain your guests with a visual feast of our tropical lifestyle. Set amongst lush sub-tropical landscapes and tall swaying palms, the Stanton Apartment complex is a

210 Charters Towers Road Hermit Park QLD 07 47 722 022

Scale in metres. Indicative only. Dimensions are approximate. All information contained herein is gathered from sources we believe to be reliable. However we cannot guarantee its accuracy and interested persons should rely on their own enquiries. Area 198 sqm