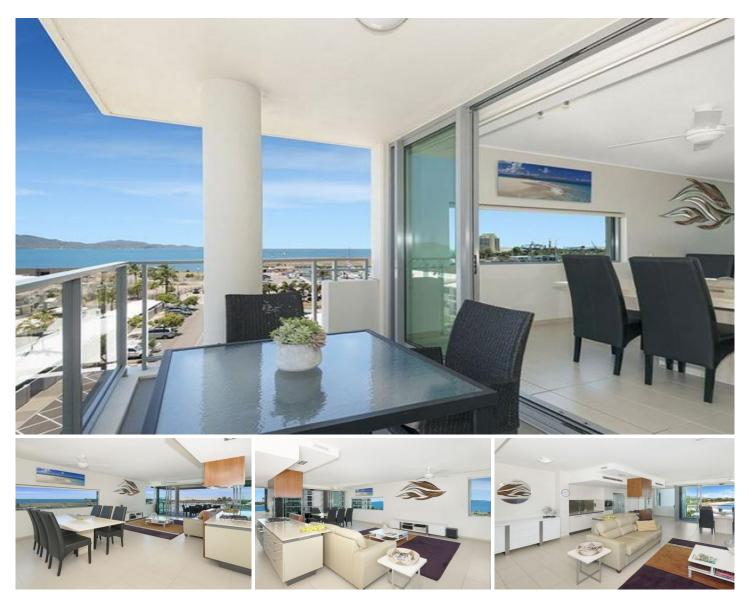

## 2601/6 Mariners Drive TOWNSVILLE CITY QLD

Located on the edge of Townsville's Breakwater Marina within the Mariners Peninsula precinct, this location is world class. Stunning views to Magnetic Island are forefront; while the Marina to the left is a living vista of yachts, the beautiful beachfront Strand and Casino. This incredible lifestyle is at your front door, where a plethora of coffee, food and fitness awaits. Unit 2601 is an end unit located on the sixth floor of the North Building and is the most luxurious residence.

Come home to a peaceful and glamorous retreat offering a seamless flow of private indoor-outdoor living, centred around breathtaking resort style amenities. The apartment covers 198sqm and has two balconies where you can entertain your guests with a visual feast of our tropical lifestyle. Set amongst lush sub-tropical landscapes and tall swaying palms, the Stanton Apartment complex is a